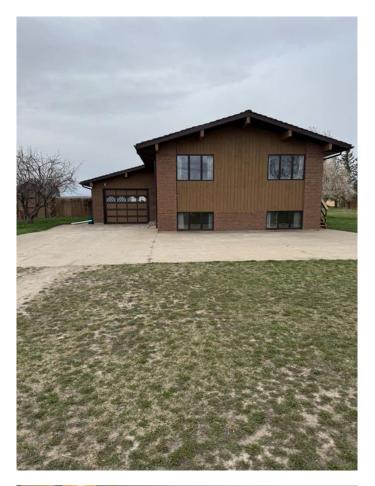

# \$1,200,000 - 214015 Twp Rd 52, Cardston

MLS® #A2212409

# \$1,200,000

4 Bedroom, 2.00 Bathroom, 1,201 sqft Residential on 14.00 Acres

NONE, Cardston, Alberta

Escape to your own private oasis with this exceptional 14-acre property, just a short 30-minute drive from Lethbridge! Ideal for those seeking space, tranquility, and versatile amenities, this property is the perfect combination of rural charm and functional living. The Home: This inviting bi-level home offers 4 spacious bedrooms and 2 bathrooms, providing ample room for your family to grow. The bright and open layout includes large windows that flood the home with natural light. Step outside to the expansive wrap-around deck, ideal for relaxing or entertaining while enjoying the peaceful views of your property. Outbuildings & Storage: This property is a dream come true for hobbyists, small farmers, or anyone needing extra space for equipment and storage. The property includes: 2 Quonsets for all your agricultural or storage needs, 3 Detached Garages, perfect for vehicles, workshops, or extra storage, Grain Sheds, ideal for farmers or anyone with a green thumb, A Dugout that provides a water source for irrigation or livestock. Land & Landscaping: With 14 acres of land, there's plenty of space for gardening, farming, or simply enjoying the outdoors. The property is landscaped with numerous mature trees, offering natural privacy and a serene setting. Whether you want to create a mini farm, have space for animals, or simply need room to spread out, this acreage offers endless possibilities. Convenient Location: Located just 30 minutes from Lethbridge, you'll

#### Built in 1982

### **Essential Information**

MLS® # A2212409 Price \$1,200,000

Bedrooms 4

Bathrooms 2.00 Full Baths 2

Square Footage 1,201
Acres 14.00
Vear Built 1982

Year Built 1982

Type Residential Sub-Type Detached

Style Acreage with Residence, Bi-Level