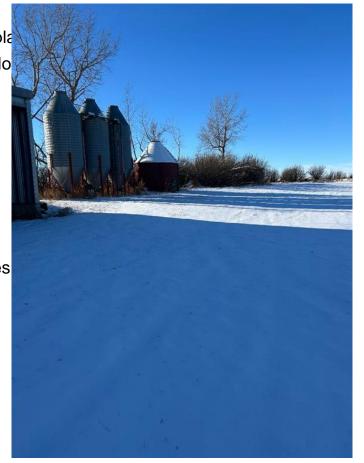

# \$1,200,000

4 Bedroom, 2.00 Bathroom, 1,201 sqft Residential on 14.00 Acres

NONE, Cardston, Alberta

Escape to your own private oasis with this exceptional 14-acre property, just a short 30-minute drive from Lethbridge! Ideal for those seeking space, tranquility, and versatile amenities, this property is the perfect combination of rural charm and functional living. The Home: This inviting bi-level home offers 4 spacious bedrooms and 2 bathrooms, providing ample room for your family to grow. The bright and open layout includes large windows that flood the home with natural light. Step outside to the expansive wrap-around deck, ideal for relaxing or entertaining while enjoying the peaceful views of your property. Outbuildings & Storage: This property is a dream come true for hobbyists, small farmers, or anyone needing extra space for equipment and storage. The property includes: 2 Quonsets for all your agricultural or storage needs, 3 Detached Garages, perfect for vehicles, workshops, or extra storage, Grain Sheds, ideal for farmers or anyone with a green thumb, A Dugout that provides a water source for irrigation or livestock. Land & Landscaping: With 14 acres of land, there's plenty of space for gardening, farming, or simply enjoying the outdoors. The property is landscaped with numerous mature trees, offering natural privacy and a serene setting. Whether you want to create a mini farm, have space for animals, or simply need room to spread out, this acreage offers endless possibilities. Convenient Location: Located just 30 minutes from Lethbridge, you'll