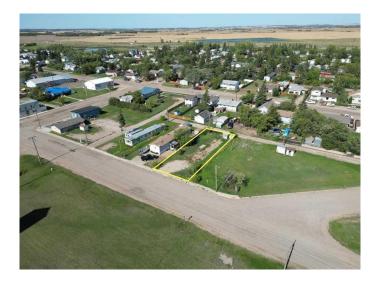

#### \$22,000

0 Bedroom, 0.00 Bathroom, Land on 0.10 Acres

NONE, Marshall, Saskatchewan

It's time to settle down with your own piece of land. Located in the village of Marshall this property is situated for a mobile home. Located just 2 blocks from the school, 1 block from Main Street and just 15 minutes from Lloydminster. Town services include water and a Septic Tank on the property.

## **Community Information**

Address 18 Railway Avenue E

Subdivision NONE

City Marshall

County Saskcatchewan

Province Saskatchewan

Postal Code S0M1R0