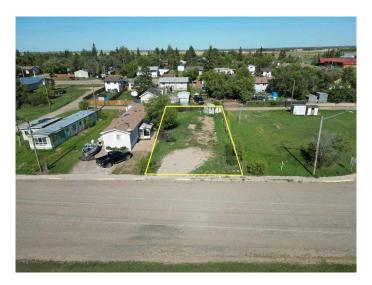

#### \$22,000

0 Bedroom, 0.00 Bathroom, Land on 0.10 Acres

NONE, Marshall, Saskatchewan

It's time to settle down with your own piece of land. Located in the village of Marshall this property is situated for a mobile home. Located just 2 blocks from the school, 1 block from Main Street and just 15 minutes from Lloydminster. Town services include water and a Septic Tank on the property.

## **Community Information**

Address 18 Railway Avenue E

Subdivision NONE

City Marshall

County Saskcatchewan

Province Saskatchewan

Postal Code S0M1R0