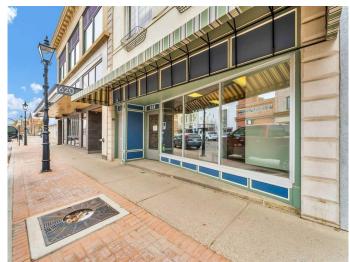

# \$1,500 - 628 2 Street Se, Medicine Hat

MLS® #A2212371

### \$1,500

0 Bedroom, 0.00 Bathroom, Commercial on 0.00 Acres

SE Hill, Medicine Hat, Alberta

Prime Downtown Commercial Lease Opportunity – Medicine Hat

Discover a highly visible and affordable commercial lease space in the heart of Medicine Hat, perfect for retail or service-based businesses. This main floor unit offers a gross lease rate of just \$1,500/month, plus a share of utilities, making it an attractive option for long-term tenants seeking an affordable space.

## **Property Highlights:**

High Visibility: Located in a bustling downtown area with excellent exposure to foot and vehicle traffic.

Functional Layout: Features expansive display windows for showcasing products, an open showroom area, and a rear workshop/warehouse for added versatility. Convenience: Includes two designated parking stalls for staff, ensuring ease of access. With minimal improvements required, this space is ready to accommodate your business needs. Don't miss out on this fantastic opportunity to establish or expand your business in a vibrant downtown setting.