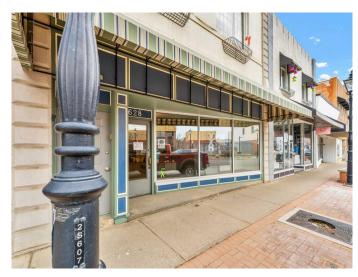

# \$1,500 - 628 2 Street Se, Medicine Hat

MLS® #A2212371

### \$1,500

0 Bedroom, 0.00 Bathroom, Commercial on 0.00 Acres

SE Hill, Medicine Hat, Alberta

Prime Downtown Commercial Lease Opportunity – Medicine Hat

Discover a highly visible and affordable commercial lease space in the heart of Medicine Hat, perfect for retail or service-based businesses. This main floor unit offers a gross lease rate of just \$1,500/month, plus a share of utilities, making it an attractive option for long-term tenants seeking an affordable space.

## **Property Highlights:**

High Visibility: Located in a bustling downtown area with excellent exposure to foot and vehicle traffic.

Functional Layout: Features expansive display windows for showcasing products, an open showroom area, and a rear workshop/warehouse for added versatility. Convenience: Includes two designated parking stalls for staff, ensuring ease of access. With minimal improvements required, this space is ready to accommodate your business needs. Don't miss out on this fantastic opportunity to establish or expand your business in a vibrant downtown setting.