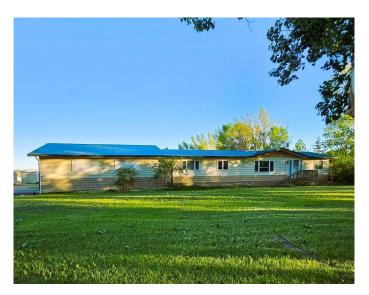

### \$399,000

3 Bedroom, 2.00 Bathroom, 1,440 sqft Residential on 2.52 Acres

NONE, Rural Newell, County of, Alberta

A Perfect Place to bring the family together to enjoy a wholesome lifestyle. Welcome to your ideal family acreage near Brooks, Alberta!

This spacious 2.52-acre property is just a short 5-minute drive to the outskirts of the City of Brooks on a paved highway.

This inviting home boasts 1,440 sq. ft. of comfortable living space, featuring three spacious bedrooms and two bathrooms. The country kitchen is functional with ample cabinets and counter space, the living room is a generous size, perfect for huge family gatherings. You'll love the covered deck (60' x 12'), the perfect place to unwind and enjoy the raised flower beds and pasture, a hot-tub room is available, enjoy the convenience of an attached carport (30' x 24') big enough to park an RV.

outlining the pasture area.

This property offers the perfect blend of country charm and modern amenitiesâ€"ideal for families, equestrians, and hobbyists.

Don't miss out on this incredible opportunity!

Built in 1979