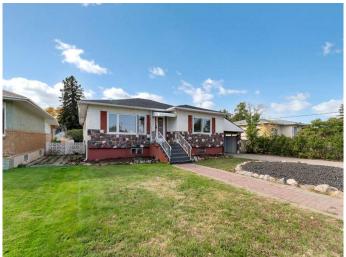

## \$299,000

3 Bedroom, 2.00 Bathroom, 1,254 sqft Residential on 0.14 Acres

Northeast Crescent Heights, Medicine Hat, Alberta

Nestled in a mature and desirable neighbourhood near Crescent Heights High School, this elegantly updated 1,254 sq ft bungalow offers the perfect blend of modern style and classic charm. With 3 bedrooms, 2 bathrooms, and thoughtful updates throughout, this home is move-in ready and full of warmth.

Outside, the large private yard is full of potentialâ€"ready for your landscaping ideas to bring it to life. The property also features an oversized single garage and a fully enclosed

carport, perfect for extra parking or secure storage.