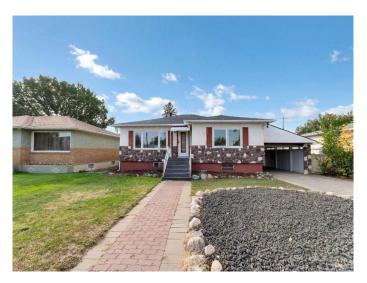

# \$299,000 - 9 11 Street Ne, Medicine Hat

MLS® #A2212207

## \$299,000

3 Bedroom, 2.00 Bathroom, 1,254 sqft Residential on 0.14 Acres

Northeast Crescent Heights, Medicine Hat, Alberta

Nestled in a mature and desirable neighbourhood near Crescent Heights High School, this elegantly updated 1,254 sq ft bungalow offers the perfect blend of modern style and classic charm. With 3 bedrooms, 2 bathrooms, and thoughtful updates throughout, this home is move-in ready and full of warmth.

Outside, the large private yard is full of potentialâ€"ready for your landscaping ideas to bring it to life. The property also features an oversized single garage and a fully enclosed

carport, perfect for extra parking or secure storage.