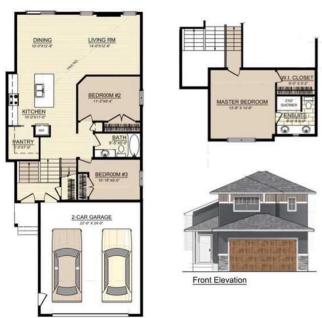

## \$534,900

3 Bedroom, 2.00 Bathroom, 1,473 sqft Residential on 0.13 Acres

Fieldbrook, Grande Prairie, Alberta

Dirham Homes Job #2415 - The Lexus II - a beautifully designed modified bi-level located in the quaint community of Fieldbrook. This stylish new home offers an open and functional floor plan with 2 bedrooms and a full bathroom on the main level, perfect for family living or guests. The private primary suite is tucked above the garage, featuring a spacious walk-in closet and a 3 piece ensuite with beautiful custom shower for your own personal retreat. The heart of the home shines with a modern kitchen complete with a central island and walk-in pantry, flowing seamlessly into the bright and open dining and living spaces. A double attached garage adds convenience and storage, making this home the perfect blend of comfort, style, and practicality. The unfinished basement hosts the laundry and is ready for development with possibilities for a 4th and 5th bedroom, bathroom & additional living space. Book your showing today!