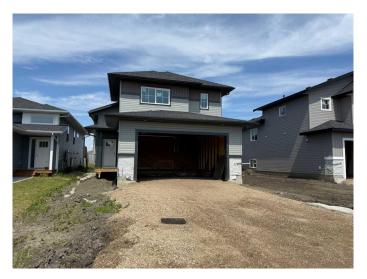

## \$534,900

3 Bedroom, 2.00 Bathroom, 1,473 sqft Residential on 0.13 Acres

Fieldbrook, Grande Prairie, Alberta

Dirham Homes Job #2415 - The Lexus II - a beautifully designed modified bi-level located in the quaint community of Fieldbrook. This stylish new home offers an open and functional floor plan with 2 bedrooms and a full bathroom on the main level, perfect for family living or guests. The private primary suite is tucked above the garage, featuring a spacious walk-in closet and a 3 piece ensuite with beautiful custom shower for your own personal retreat. The heart of the home shines with a modern kitchen complete with a central island and walk-in pantry, flowing seamlessly into the bright and open dining and living spaces. A double attached garage adds convenience and storage, making this home the perfect blend of comfort, style, and practicality. The unfinished basement hosts the laundry and is ready for development with possibilities for a 4th and 5th bedroom, bathroom & additional living space. Book your showing today!