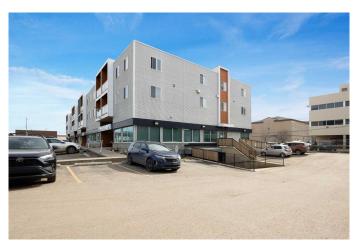

# \$89,000 - 309, 8219 Fraser, Fort McMurray

MLS® #A2212092

## \$89,000

2 Bedroom, 2.00 Bathroom, 804 sqft Residential on 0.00 Acres

Downtown, Fort McMurray, Alberta

**GREAT PRICED CONDO IN DOWNTOWN!** This 805 SF 2 bedroom, 2 bathroom top floor condo comes with 2 TITLED underground, heated parking stalls #69 and #70. Located in a prime downtown location, you are just steps from shopping, amenities, parks and the River. This unit has a nice modern look with neutral colours and offers a galley kitchen with light wood cabinetry and appliances. There's a dining area and living room with access to the south facing balcony that includes a BBQ gas line hookup. Completing the unit is a large master bedroom with walk-in closet and 4 PC ensuite, a good sized second bedroom, 4 PC main bathroom, and a laundry area with room for stackable washer & dryer. Add your own personal touches and you've got a great home for a great price! Condo fees include heat and water. Don't miss this opportunity - book a viewing now!

# **Community Information**

Address 309, 8219 Fraser

Subdivision Downtown

City Fort McMurray
County Wood Buffalo

Province Alberta
Postal Code T9H0A2