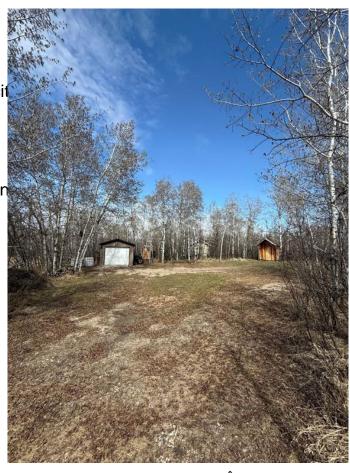

## \$150,000

0 Bedroom, 0.00 Bathroom, Land on 0.61 Acres

NONE, White Sands, Alberta

Welcome to your new getaway in the Summer Village of White Sands! This spacious lot comes with a single garage on skids, a cute bunkhouse, and an extra shed for all your gear. The property has a septic tank, power available at the property line and tons of room for building or parking your trailers for weekend fun. It's located on a quiet cul de sac surrounded by plenty of trees, giving you the perfect spot for relaxation. Plus, the lake is just a short walk away, along with tennis courts and playgrounds nearby. This is a fantastic opportunity to create your own summer retreatâ€"don't miss out!