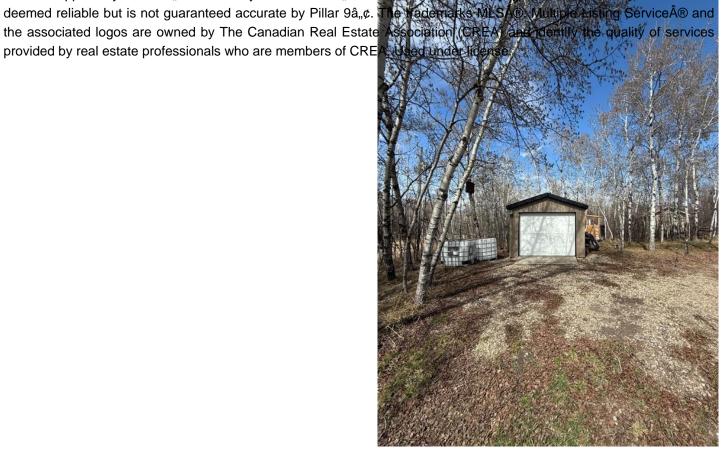

## \$150,000

0 Bedroom, 0.00 Bathroom, Land on 0.61 Acres

NONE, White Sands, Alberta

Welcome to your new getaway in the Summer Village of White Sands! This spacious lot comes with a single garage on skids, a cute bunkhouse, and an extra shed for all your gear. The property has a septic tank, power available at the property line and tons of room for building or parking your trailers for weekend fun. It's located on a quiet cul de sac surrounded by plenty of trees, giving you the perfect spot for relaxation. Plus, the lake is just a short walk away, along with tennis courts and playgrounds nearby. This is a fantastic opportunity to create your own summer retreatâ€"don't miss out!