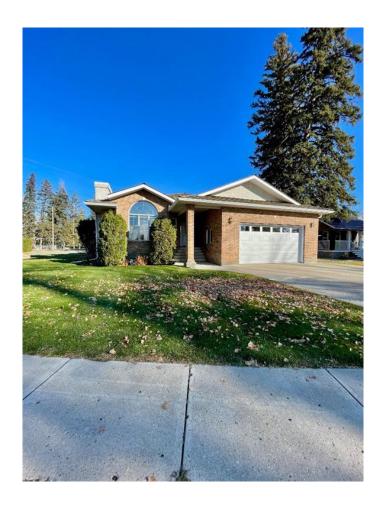

### \$599,000

3 Bedroom, 3.00 Bathroom, 1,642 sqft Residential on 0.21 Acres

West End, Brooks, Alberta

This exceptional one owner home is located in the desirable Evergreen Park neighbourhood. As you enter the home you are welcomed by the bright and spacious living room with a formal dining area that is complimented by the marble face natural gas fireplace. The large kitchen has numerous cupboards and counter tops including the convenient built in desk. There is also plenty of room in the kitchen for a casual dining set to overlook the two tired deck that is accessible through the back garden door. The spacious primary bedroom offers two sizeable closets and has a new en-suite with a full glassed tiled shower, a modern soaker tub, new toilet and vanity as well as in-floor heat. There is also a glass block window to allow natural light in while still providing privacy. The main floor is also host to an office/den, a 2 piece bathroom and main floor laundry room with added storage cupboards. As you descend down the custom spiral staircase you enter the wide open family room with a brick faced natural gas fireplace, a pool table and room for so much more. There are two additional bedrooms downstairs along with a three pice bath and large under stairs storage. The attached double garage has radiant heat, 12 foot ceilings and a new 16 x 8 overhead door. The yard has lovely brick flower beds and underground sprinklers in addition to the EID seasonal water. The front of the home opens to Evergreen Park with wide open spaces to play, a picnic area and walking and bike paths. Across the street to

#### **Essential Information**

MLS® # A2211998 Price \$599,000

Bedrooms 3
Bathrooms 3.00

Full Baths 2 Half Baths 1

Square Footage 1,642 Acres 0.21 Year Built 1994

Type Residential
Sub-Type Detached
Style Bungalow
Status Active