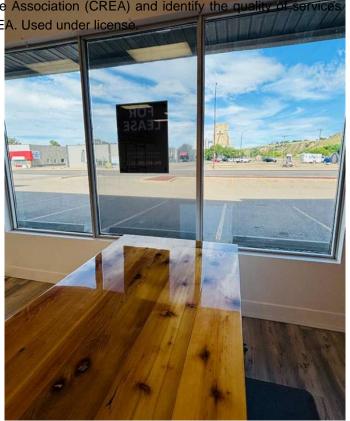

#### \$15

0 Bedroom, 0.00 Bathroom, Commercial on 0.00 Acres

NONE, Medicine Hat, Alberta

Looking for a great retail space in Medicine Hat? This space in Kingsway Crossing has been thoughtfully decorated, has loads of natural light including a skylight, a large front retail area with change rooms, rear storage area with kitchenette, office, washroom and rear entrance from rear parking lot, plus is professionally managed by a locally licensed firm. Starting at \$15.00NNN plus \$7.50/sq.ft. estimated occupancy costs per annum or \$2,880.00 plus GST, per month, plus separately metered utilities. Average monthly utilities are \$250.00 plus GST. Available immediately! Five year lease term preferred including an annual escalation.