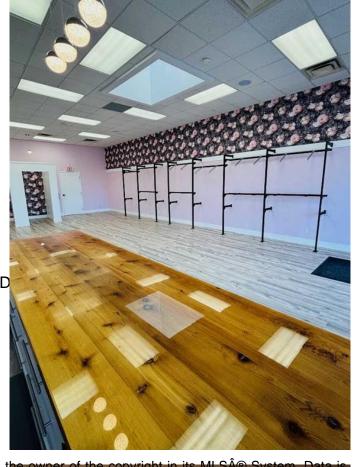

#### \$15

0 Bedroom, 0.00 Bathroom, Commercial on 0.00 Acres

NONE, Medicine Hat, Alberta

Looking for a great retail space in Medicine Hat? This space in Kingsway Crossing has been thoughtfully decorated, has loads of natural light including a skylight, a large front retail area with change rooms, rear storage area with kitchenette, office, washroom and rear entrance from rear parking lot, plus is professionally managed by a locally licensed firm. Starting at \$15.00NNN plus \$7.50/sq.ft. estimated occupancy costs per annum or \$2,880.00 plus GST, per month, plus separately metered utilities. Average monthly utilities are \$250.00 plus GST. Available immediately! Five year lease term preferred including an annual escalation.