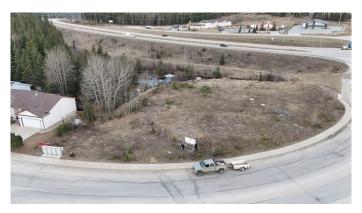

### \$199,000

0 Bedroom, 0.00 Bathroom, Land on 0.93 Acres

Thompson Lake, Hinton, Alberta

.93 Acres in town lot for Sale. Currently Zoned R-M2 allowing for variety of Multiple family dwellings. Great opportunity to build rental units in a very low vacancy rate town.

#### **Exterior**

Lot Description Corner Lot, Near Public Transit