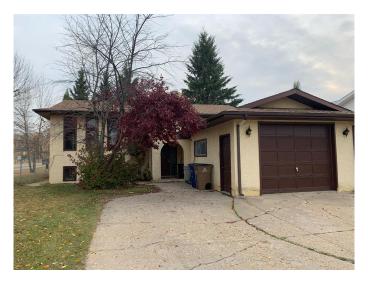

# \$279,500

3 Bedroom, 2.00 Bathroom, 1,120 sqft Residential on 0.14 Acres

Lac La Biche, Lac La Biche, Alberta

Great starter home in central location. 3 bedroom home with a one bedroom suite (illegal) with seperate entrance, in the basement. Brand new flooring and paint on the main floor and entance way in this 1120 sq ft Bi - level. Features include attached garage, large bathroom with jetted tub on the main floor. The yard is fenced for kids and critters and has a large storage shed for bikes, toys and lawn and gardening equipment.