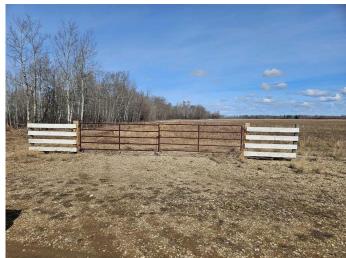

# **\$128,500 - 720 Twp Township, DeBolt**

MLS® #A2211550

\$128,500

0 Bedroom, 0.00 Bathroom, Land on 10.08 Acres

NONE, DeBolt, Alberta

Ready to build your dream home? Or looking for a recreational property to hang up your â€~gone hunting' sign! Either way this land has you covered. With a little over 10 acres, this parcel is located within minutes of DeBolt. This property is the perfect lot to develop with a large shelter belt running along the west boundary. The remainder of the land is level with no wet/low spots, and it has been seeded to an Alfalfa mix. In addition to this the land is fenced on its south boundary with a large metal gate and approach. Power is approximately half a mile away, making it easy to get this service. Located 2 kilometers south of the DeBolt garage and then east another 2 kilometers, there is a well-maintained gravel road running along its south boundary. The DeBolt and surrounding area is active with a Kindergarten to Grade 12 school, ice rink, curling arena, community hall, stores, more and of course the famous Crooked Creek Donuts! Located under a 35-minute drive to Grande Prairie, this land is perfect whether you want to build your dream home, bring out the RV or build a cabin. Be sure to refer to the aerial. The corners of the land have been staked, making it easy to identify the boundaries. Please DO NOT drive on the land as it is seeded to hay