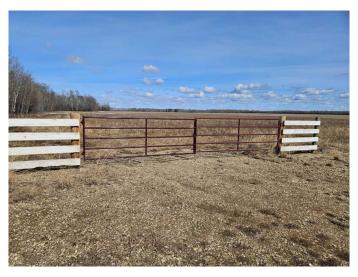

# **\$128,500 - 720 Twp Township, DeBolt**

MLS® #A2211550

\$128,500

0 Bedroom, 0.00 Bathroom, Land on 10.08 Acres

NONE, DeBolt, Alberta

Ready to build your dream home? Or looking for a recreational property to hang up your â€~gone hunting' sign! Either way this land has you covered. With a little over 10 acres, this parcel is located within minutes of DeBolt. This property is the perfect lot to develop with a large shelter belt running along the west boundary. The remainder of the land is level with no wet/low spots, and it has been seeded to an Alfalfa mix. In addition to this the land is fenced on its south boundary with a large metal gate and approach. Power is approximately half a mile away, making it easy to get this service. Located 2 kilometers south of the DeBolt garage and then east another 2 kilometers, there is a well-maintained gravel road running along its south boundary. The DeBolt and surrounding area is active with a Kindergarten to Grade 12 school, ice rink, curling arena, community hall, stores, more and of course the famous Crooked Creek Donuts! Located under a 35-minute drive to Grande Prairie, this land is perfect whether you want to build your dream home, bring out the RV or build a cabin. Be sure to refer to the aerial. The corners of the land have been staked, making it easy to identify the boundaries. Please DO NOT drive on the land as it is seeded to hay