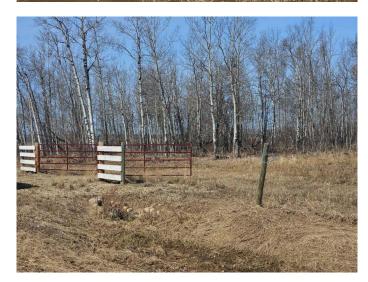

# **\$128,500 - 720 Twp Township, DeBolt**

MLS® #A2211550

\$128,500

0 Bedroom, 0.00 Bathroom, Land on 10.08 Acres

NONE, DeBolt, Alberta

Ready to build your dream home? Or looking for a recreational property to hang up your â€~gone hunting' sign! Either way this land has you covered. With a little over 10 acres, this parcel is located within minutes of DeBolt. This property is the perfect lot to develop with a large shelter belt running along the west boundary. The remainder of the land is level with no wet/low spots, and it has been seeded to an Alfalfa mix. In addition to this the land is fenced on its south boundary with a large metal gate and approach. Power is approximately half a mile away, making it easy to get this service. Located 2 kilometers south of the DeBolt garage and then east another 2 kilometers, there is a well-maintained gravel road running along its south boundary. The DeBolt and surrounding area is active with a Kindergarten to Grade 12 school, ice rink, curling arena, community hall, stores, more and of course the famous Crooked Creek Donuts! Located under a 35-minute drive to Grande Prairie, this land is perfect whether you want to build your dream home, bring out the RV or build a cabin. Be sure to refer to the aerial. The corners of the land have been staked, making it easy to identify the boundaries. Please DO NOT drive on the land as it is seeded to hay

#### **Exterior**

Lot Description Cleared, Corners Marked, Level, Many Trees, No Neighbours Behind,

See Remarks, Square Shaped Lot