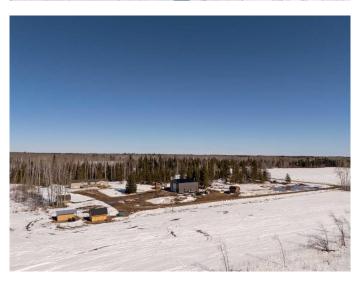

## \$615,000

4 Bedroom, 2.00 Bathroom, 1,520 sqft Residential on 8.48 Acres

NONE, Rural Mackenzie County, Alberta

Set on a beautifully private 8.48 acres surrounded by towering spruce trees, this 20x76 mobile home is in great condition and offers 4 bedrooms, 2 bathrooms and comfortable living with a spacious deck perfect for entertaining or relaxing outdoors. The property features a massive 32x48 shop complete with a mezzanine, ideal for storage, hobbies, or larger projects. Behind the property, a picturesque creek winds its way down to the Peace River, creating a peaceful natural backdrop. In addition to the main home, there's a 14x72 trailer on the property that offers excellent potential as a rental unit, providing a great opportunity for revenue. This is a rare find in an amazing locationâ€"private, scenic, and packed with possibility.

#### **Essential Information**

MLS® # A2211542 Price \$615,000

Bedrooms 4

Bathrooms 2.00

Full Baths 2

Square Footage 1,520 Acres 8.48

Year Built 2016

Type Residential Sub-Type Detached

#### **Exterior**

Exterior Features Garden, Private Yard

Lot Description Back Yard, Front Yard, Lawn, Many Trees, Private, Garden

Roof Asphalt Shingle

Construction Vinyl Siding

Foundation Wood