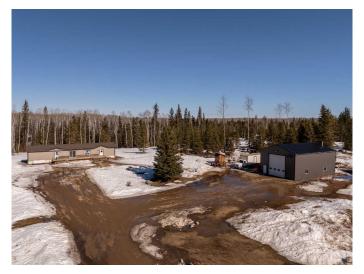

## \$615,000

4 Bedroom, 2.00 Bathroom, 1,520 sqft Residential on 8.48 Acres

NONE, Rural Mackenzie County, Alberta

Set on a beautifully private 8.48 acres surrounded by towering spruce trees, this 20x76 mobile home is in great condition and offers 4 bedrooms, 2 bathrooms and comfortable living with a spacious deck perfect for entertaining or relaxing outdoors. The property features a massive 32x48 shop complete with a mezzanine, ideal for storage, hobbies, or larger projects. Behind the property, a picturesque creek winds its way down to the Peace River, creating a peaceful natural backdrop. In addition to the main home, there's a 14x72 trailer on the property that offers excellent potential as a rental unit, providing a great opportunity for revenue. This is a rare find in an amazing locationâ€"private, scenic, and packed with possibility.

#### **Essential Information**

MLS® # A2211542 Price \$615,000

Bedrooms 4

Bathrooms 2.00

Full Baths 2

Square Footage 1,520 Acres 8.48

Year Built 2016

Type Residential Sub-Type Detached

#### **Exterior**

Exterior Features Garden, Private Yard

Lot Description Back Yard, Front Yard, Lawn, Many Trees, Private, Garden

Roof Asphalt Shingle

Construction Vinyl Siding

Foundation Wood