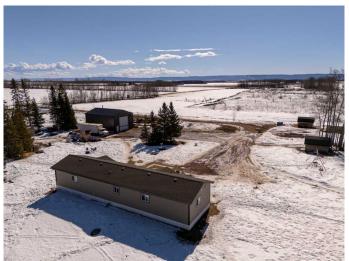

## \$615,000

4 Bedroom, 2.00 Bathroom, 1,520 sqft Residential on 8.48 Acres

NONE, Rural Mackenzie County, Alberta

Set on a beautifully private 8.48 acres surrounded by towering spruce trees, this 20x76 mobile home is in great condition and offers 4 bedrooms, 2 bathrooms and comfortable living with a spacious deck perfect for entertaining or relaxing outdoors. The property features a massive 32x48 shop complete with a mezzanine, ideal for storage, hobbies, or larger projects. Behind the property, a picturesque creek winds its way down to the Peace River, creating a peaceful natural backdrop. In addition to the main home, there's a 14x72 trailer on the property that offers excellent potential as a rental unit, providing a great opportunity for revenue. This is a rare find in an amazing locationâ€"private, scenic, and packed with possibility.

#### **Essential Information**

MLS® # A2211542 Price \$615,000

Bedrooms 4

Bathrooms 2.00

Full Baths 2

Square Footage 1,520 Acres 8.48

Year Built 2016

Type Residential Sub-Type Detached

#### **Exterior**

Exterior Features Garden, Private Yard

Lot Description Back Yard, Front Yard, Lawn, Many Trees, Private, Garden

Roof Asphalt Shingle

Construction Vinyl Siding

Foundation Wood