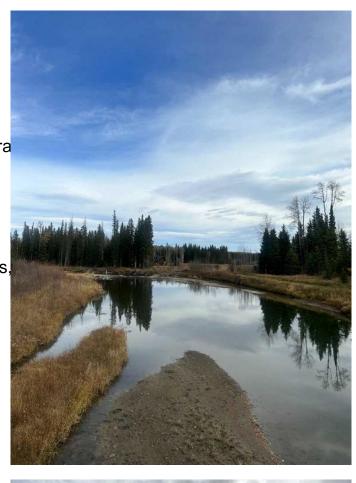

## \$117,000

0 Bedroom, 0.00 Bathroom, Land on 2.54 Acres

James River Retreat, Rural Clearwater County, Alberta

Develop your dream cottage from scratch in the secluded natural beauty of the James River valley but with the security of a gated bare land condo community. Only minutes from the experiences of the eastern slopes of the Rocky Mountains and less than 2 hours from Calgary. This 2.54 acre lot is ready for a weekend get-away or place to spend some leisure time all year round. A flat building lot with river views, covered in a nice mix of spruce and aspen/poplar trees. Services to property line.

## **Amenities**

Amenities Snow Removal

Utilities Electricity at Lot Line, Natura

At Lot Line

Waterfront River Access

**Exterior** 

Lot Description Pie Shaped Lot, Many Trees