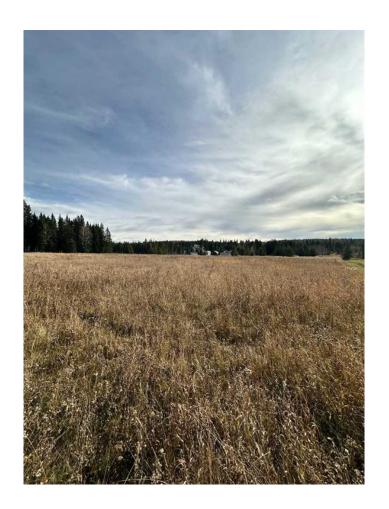

## \$117,000

0 Bedroom, 0.00 Bathroom, Land on 2.54 Acres

James River Retreat, Rural Clearwater County, Alberta

Develop your dream cottage from scratch in the secluded natural beauty of the James River valley but with the security of a gated bare land condo community. Only minutes from the experiences of the eastern slopes of the Rocky Mountains and less than 2 hours from Calgary. This 2.54 acre lot is ready for a weekend get-away or place to spend some leisure time all year round. A flat building lot with river views, covered in a nice mix of spruce and aspen/poplar trees. Services to property line.

## **Amenities**

Amenities Snow Removal

Utilities Electricity at Lot Line, Natura

At Lot Line

Waterfront River Access

**Exterior** 

Lot Description Pie Shaped Lot, Many Trees