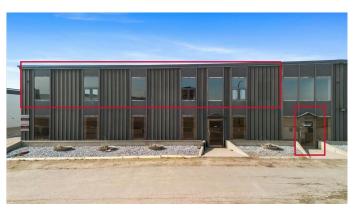

#### \$10

0 Bedroom, 0.00 Bathroom, Commercial on 0.00 Acres

Richmond Industrial Park, Grande Prairie, Alberta

Landlord willing to provide TI for office rejuvenation! Discover the potential of your new location, a second-floor commercial building offering 2925 sqft of total space. Situated on a bustling main street, this property enjoys high visibility and a steady flow of foot traffic. Recently refreshed with new Air Conditioners & LED lights throughout. The building offers the convenience of two 2-piece common area restrooms, ensuring ease of access for both staff and customers. With its prime location and desirable features, this commercial space presents an excellent opportunity for various ventures.