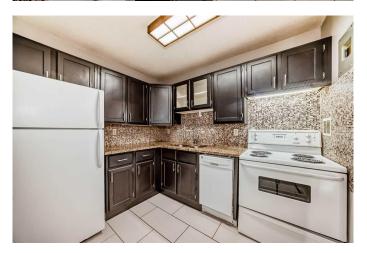

## \$205,000

2 Bedroom, 1.00 Bathroom, 820 sqft Residential on 0.00 Acres

Southwood, Calgary, Alberta

Freshly painted AFFORDABLE HOUSING at it's best. LOCATION, LOCATION! Welcome to your dream home under \$210K, where luxury meets convenience! This stunning ground floor unit with SUNNY SOUTHWEST FACING PATIO offers an exceptional living experience with its spacious layout, renovations, & incredible outdoor space. Prepare to be amazed as you step into a space that has been transformed with thoughtful attention to detail & upgrades that make this home truly extraordinary. Laminate and tile flooring add a touch of elegance to every room. A chef's delight kitchen with totally functional cooking space awaits you. Granite countertops & a trendy backsplash. With TWO sinks, the 5 piece bathroom has been tastefully renovated, featuring a QUARTZ vanity & upgraded fixtures. Admire the tiled fireplace, adding a cozy ambiance to the living area. Neutral color on walls throughout the unit provide a clean & inviting canvas for your personal style. Find convenience in the in-suite storage, complemented by an additional outside storage space on the huge 18 feet by 6 feet patio. One assigned parking stall ensures hassle-free parking. Low condo fees cover heat, water, parking stall, snow removal, lawn mowing, exterior maintenance & provide access to the gym, tennis court & party room. Enjoy the tranquility of the ground floor location, offering easy access to the outdoors & a sense of spaciousness. Ideally situated in central South West close to the Anderson LRT