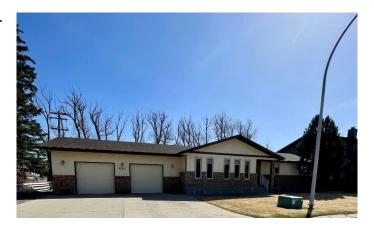

# \$539,000 - 642 Prairie Meadows Close W, Brooks

MLS® #A2211159

## \$539,000

3 Bedroom, 3.00 Bathroom, 1,728 sqft Residential on 0.33 Acres

West End, Brooks, Alberta

This generously sized home has over 1700 square feet on an oversized, private lot at the end of a quiet cul-de-sac. As you enter the home you will be sure to notice how clean and well maintained it is. The main entrance has rich hardwood floors that lead to the bright, sunk-in living room with plush carpet that continues as you step up to the formal dining room. There is a french door that separates the dining room from the expansive kitchen with a casual dining space overlooking the backyard and covered deck. The kitchen has ample cupboards for all of your storage needs, plenty of counter tops and great lighting. There is a spacious family room off of the kitchen that wraps back to the front entrance and boasts a natural gas fireplace that has a beautiful rock finish done in neutral stone. As you go down the hall there is the main 4 piece bath, 2 good sized bedrooms and the large primary bedroom with a 4 piece ensuite, 2 closets, including a walk-in and a built in vanity. At the opposite end of the home there is access to the downstairs and the main floor laundry that is shared with a 2 piece bath and the double, heated garage with high ceilings, great storage space and room for a small workshop area. The lower level of the home is plumbed for a bathroom and provides for additional development that could include bedrooms, games room, storage and so much more. Outside you will appreciate the low maintenance covered deck that overlooks the private, quiet yard. Some of the more recent

#### **Amenities**

Parking Spaces 5

Parking Double Garage Attached

# of Garages 2