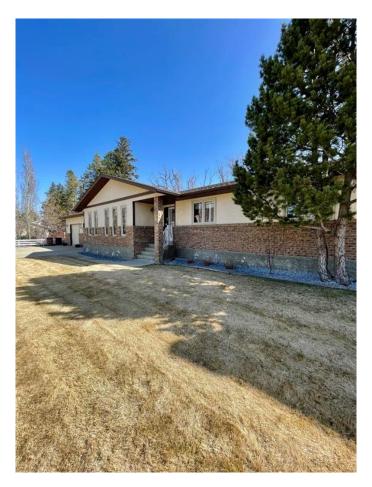

# \$539,000 - 642 Prairie Meadows Close W, Brooks

MLS® #A2211159

## \$539,000

3 Bedroom, 3.00 Bathroom, 1,728 sqft Residential on 0.33 Acres

West End, Brooks, Alberta

This generously sized home has over 1700 square feet on an oversized, private lot at the end of a quiet cul-de-sac. As you enter the home you will be sure to notice how clean and well maintained it is. The main entrance has rich hardwood floors that lead to the bright, sunk-in living room with plush carpet that continues as you step up to the formal dining room. There is a french door that separates the dining room from the expansive kitchen with a casual dining space overlooking the backyard and covered deck. The kitchen has ample cupboards for all of your storage needs, plenty of counter tops and great lighting. There is a spacious family room off of the kitchen that wraps back to the front entrance and boasts a natural gas fireplace that has a beautiful rock finish done in neutral stone. As you go down the hall there is the main 4 piece bath, 2 good sized bedrooms and the large primary bedroom with a 4 piece ensuite, 2 closets, including a walk-in and a built in vanity. At the opposite end of the home there is access to the downstairs and the main floor laundry that is shared with a 2 piece bath and the double, heated garage with high ceilings, great storage space and room for a small workshop area. The lower level of the home is plumbed for a bathroom and provides for additional development that could include bedrooms, games room, storage and so much more. Outside you will appreciate the low maintenance covered deck that overlooks the private, quiet yard. Some of the more recent

#### **Exterior**

Exterior Features Private Yard, Storage

Lot Description Cul-De-Sac, Front Yard, Landscaped, Private, Underground Sprinklers

Roof Asphalt Shingle

Construction Brick, Stucco

Foundation Wood