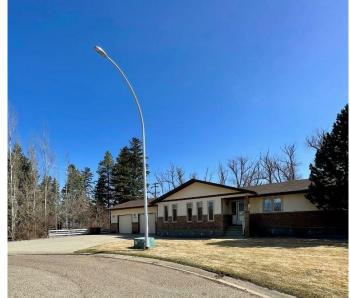

# \$539,000 - 642 Prairie Meadows Close W, Brooks

MLS® #A2211159

## \$539,000

3 Bedroom, 3.00 Bathroom, 1,728 sqft Residential on 0.33 Acres

West End, Brooks, Alberta

This generously sized home has over 1700 square feet on an oversized, private lot at the end of a quiet cul-de-sac. As you enter the home you will be sure to notice how clean and well maintained it is. The main entrance has rich hardwood floors that lead to the bright, sunk-in living room with plush carpet that continues as you step up to the formal dining room. There is a french door that separates the dining room from the expansive kitchen with a casual dining space overlooking the backyard and covered deck. The kitchen has ample cupboards for all of your storage needs, plenty of counter tops and great lighting. There is a spacious family room off of the kitchen that wraps back to the front entrance and boasts a natural gas fireplace that has a beautiful rock finish done in neutral stone. As you go down the hall there is the main 4 piece bath, 2 good sized bedrooms and the large primary bedroom with a 4 piece ensuite, 2 closets, including a walk-in and a built in vanity. At the opposite end of the home there is access to the downstairs and the main floor laundry that is shared with a 2 piece bath and the double, heated garage with high ceilings, great storage space and room for a small workshop area. The lower level of the home is plumbed for a bathroom and provides for additional development that could include bedrooms, games room, storage and so much more. Outside you will appreciate the low maintenance covered deck that overlooks the private, quiet yard. Some of the more recent

#### **Exterior**

Exterior Features Private Yard, Storage

Lot Description Cul-De-Sac, Front Yard, Landscaped, Private, Underground Sprinklers

Roof Asphalt Shingle

Construction Brick, Stucco

Foundation Wood