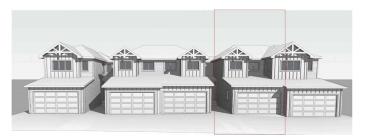

### \$525,000

3 Bedroom, 3.00 Bathroom, 1,313 sqft Residential on 0.06 Acres

NONE, Chestermere, Alberta

Welcome to this Brand new home built by award winning builder, Prominent Homes, in the Brand New Community of Waterford! This Beautiful townhouse as NO CONDO FEES and features 3 Bedrooms and 2 and half Bathrooms and Double Attached Garage. THE MAIN floor also features a Gorgeous Kitchen that has an Island, Dining Nook, and Living Room. THE UPPER floor has 3 Bedrooms including a Large Primary Bedroom with a walk in closet and 4 piece Ensuite and Landry. It also has Alberta New Home Warranty. Possession is June 2025. Call to book your private showing today!

#### **Essential Information**

MLS® # A2211045 Price \$525,000

Bedrooms 3

Bathrooms 3.00

Full Baths 2

Half Baths 1

Square Footage 1,313

Acres 0.06