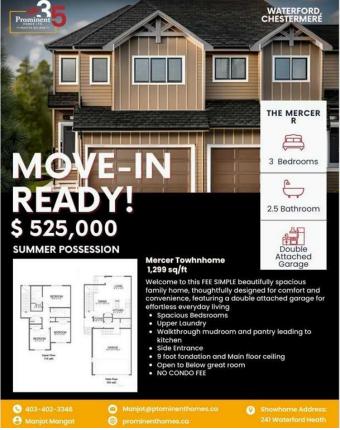

## \$525,000

3 Bedroom, 3.00 Bathroom, 1,313 sqft Residential on 0.06 Acres

NONE, Chestermere, Alberta

Welcome to this Brand new home built by award winning builder, Prominent Homes, in the Brand New Community of Waterford! This Beautiful townhouse has NO CONDO FEES and features 3 Bedrooms and 2 and half Bathrooms and Double Attached Garage and includes NEW Blinds. THE MAIN floor also features a Gorgeous Kitchen that has an Island, Dining Nook, and Living Room. THE UPPER floor has 3 Bedrooms including a Large Primary Bedroom with a walk in closet and 4 piece Ensuite and Laundry. It also has Alberta New Home Warranty. Possession is September 2025. Call to book your private showing today!

#### **Essential Information**

MLS® # A2211026

Price \$525,000

Bedrooms 3

Bathrooms 3.00

Full Baths 2

Half Baths 1

Square Footage 1,313

Acres 0.06

Year Built 2025

Type Residential

Sub-Type Row/Townhouse

Style 2 Storey

Status Active