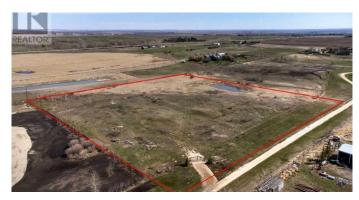

## \$665,000

0 Bedroom, 0.00 Bathroom, Land on 8.92 Acres

NONE, Rural Rocky View County, Alberta

Great opportunity to buy 8.92 Acres of vacant land just half mile East of Airdrie City Limits. Very nice Mountain view to the west, Prairie view to the East. Only 20 minutes drive to Calgary Airport and less than 15 minutes to CrossIron Mill Mall. Zoned R-RUR with well on it & ready to build your dream home.