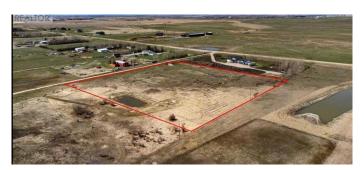

## \$665,000

0 Bedroom, 0.00 Bathroom, Land on 8.92 Acres

NONE, Rural Rocky View County, Alberta

Great opportunity to buy 8.92 Acres of vacant land just half mile East of Airdrie City Limits. Very nice Mountain view to the west, Prairie view to the East. Only 20 minutes drive to Calgary Airport and less than 15 minutes to CrossIron Mill Mall. Zoned R-RUR with well on it & ready to build your dream home.