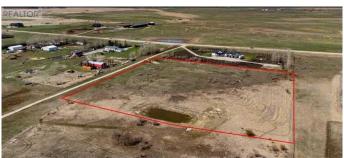

## \$665,000

0 Bedroom, 0.00 Bathroom, Land on 8.92 Acres

NONE, Rural Rocky View County, Alberta

Great opportunity to buy 8.92 Acres of vacant land just half mile East of Airdrie City Limits. Very nice Mountain view to the west, Prairie view to the East. Only 20 minutes drive to Calgary Airport and less than 15 minutes to CrossIron Mill Mall. Zoned R-RUR with well on it & ready to build your dream home.