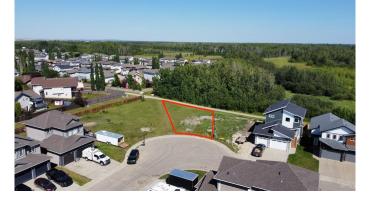

#### \$115,000

0 Bedroom, 0.00 Bathroom, Land on 0.12 Acres

N/A, Grande Prairie, Alberta

Build Your New Home in Southwynd Estates! Now availableâ€"a fully serviced residential lot, ready for construction! Located in the desirable Southwynd Estates community on the southeast corner of Grande Prairie, this pie-shaped lot is ideally positioned beside an easement and backs onto a scenic walking path with no rear neighbours.

#### **Community Information**

| Address     | 5933 88 Street |
|-------------|----------------|
| Subdivision | N/A            |
| City        | Grande Prairie |
| County      | Grande Prairie |
| Province    | Alberta        |
| Postal Code | T8W 0J9        |