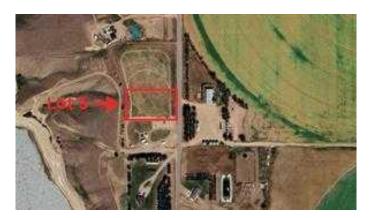

#### \$49,900

0 Bedroom, 0.00 Bathroom, Land on 1.27 Acres

NONE, Rural Forty Mile No. 8, County of, Alberta

Check out this 1.27 acre lot located minutes from 40 mile reservoir. This lot offers amazing views and the peace and quiet of rural living.

## **Community Information**

| Address     | Lot 5 Range Road 112 Rural        |
|-------------|-----------------------------------|
| Subdivision | NONE                              |
| City        | Rural Forty Mile No. 8, County of |
| County      | Forty Mile No. 8, County of       |
| Province    | Alberta                           |
| Postal Code | T0K 0G0                           |