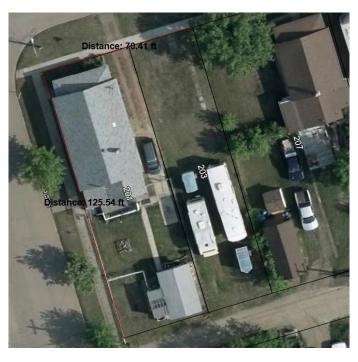

# **Community Information**

Address 203 2 Avenue E

Subdivision Hanna

City Hanna

County Special Area 2

Province Alberta
Postal Code T0J1P0

**Exterior** 

Lot Description Irregular Lot

# **Additional Information**

Date Listed April 10th, 2025

Days on Market 109 Zoning R2