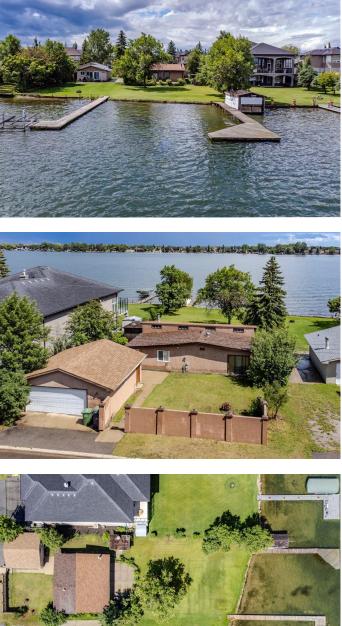

#### \$1,075,000

2 Bedroom, 2.00 Bathroom, 1,530 sqft Residential on 0.41 Acres

NONE, Chestermere, Alberta

Hereâ€<sup>™</sup>s your shot at owning a rare 17,794 soft lakefront treasure on Chestermere Lakeâ€"a sprawling 65x264ft canvas just waiting for your grand lakeside dreams to take shape! The existing 2-bedroom, 2-bath home has clearly lived its glory days and, due to uneven floors and various damage, whispers of "new beginnings― rather than restorationâ€"think of it as politely stepping aside for your architectural masterpiece. Out front, a sturdy 24x24ft double detached garage stands ready to play sidekick, offering storage or a staging spot while you plot your next move. The dock and boathouse, a bit weathered but brimming with character, are practically begging for a glow-upâ€"imagine the day you're sipping lemonade on the rebuilt dock, waving at passing boats like the lake royalty you'II become. Surrounded by posh estate properties, this oversized lot with south-of-east exposure is a blank slate for endless lake-life funâ€"envision lazy summer days with paddleboards skimming the water, kids cannonballing off the dock, and a custom home soaking in those postcard-worthy sunrises. It's a prime opportunity for investors, builders, or homeowners with a vision to transform this colossal ~0.41 acre playground into the talk of Chestermere Lakeâ€"because who wouldn't want bragging rights to the coolest spot on the shore?