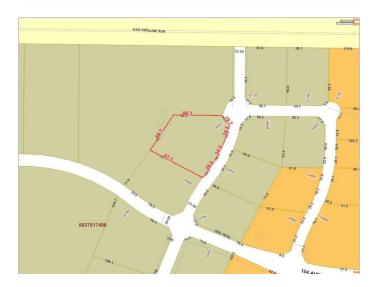

### \$795,000

0 Bedroom, 0.00 Bathroom, Land on 2.12 Acres

Westgate., Grande Prairie, Alberta

Final Phase of Westgate Business Park. Providing you access to the thriving economies in the oil & gas, agriculture, and forestry industries. This High visibility 2.12 -acre Industrial lot offers direct access to all major transportation routes. Close to Grande Prairie Regional Airport and the new Grande Prairie Regional Hospital. Grande Prairie is the service hub for northern Alberta and British Columbia, with a demographic service area of more than 275,000 people. Limited premier lots still available and this is the ideal place to build your business. Wexford offers build-to-suit options to bring your design plans to life. Call a commercial REALTOR® today for more information.

# **Community Information**

Address 10502 118 Street

Subdivision Westgate.

City Grande Prairie

FINAL PHASE NOW SELLING

County Grande Prairie

Province Alberta

Postal Code T8V 8B5