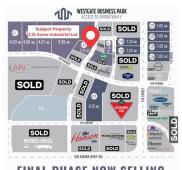

### \$795,000

0 Bedroom, 0.00 Bathroom, Land on 2.12 Acres

Westgate., Grande Prairie, Alberta

Final Phase of Westgate Business Park. Providing you access to the thriving economies in the oil & gas, agriculture, and forestry industries. This High visibility 2.12 -acre Industrial lot offers direct access to all major transportation routes. Close to Grande Prairie Regional Airport and the new Grande Prairie Regional Hospital. Grande Prairie is the service hub for northern Alberta and British Columbia, with a demographic service area of more than 275,000 people. Limited premier lots still available and this is the ideal place to build your business. Wexford offers build-to-suit options to bring your design plans to life. Call a commercial REALTOR® today for more information.

# **Community Information**

Address 10502 118 Street

Subdivision Westgate.

City Grande Prairie

FINAL PHASE NOW SELLING

County Grande Prairie

Province Alberta

Postal Code T8V 8B5