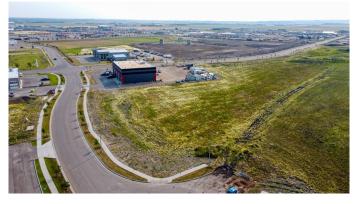

### \$795,000

0 Bedroom, 0.00 Bathroom, Land on 2.12 Acres

Westgate., Grande Prairie, Alberta

Final Phase of Westgate Business Park. Providing you access to the thriving economies in the oil & gas, agriculture, and forestry industries. This High visibility 2.12 -acre Industrial lot offers direct access to all major transportation routes. Close to Grande Prairie Regional Airport and the new Grande Prairie Regional Hospital. Grande Prairie is the service hub for northern Alberta and British Columbia, with a demographic service area of more than 275,000 people. Limited premier lots still available and this is the ideal place to build your business. Wexford offers build-to-suit options to bring your design plans to life. Call a commercial REALTOR® today for more information.