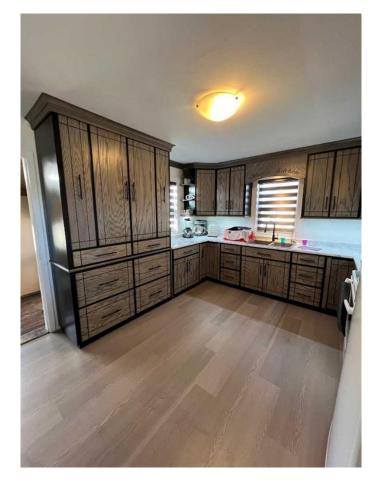

## \$420,000

4 Bedroom, 2.00 Bathroom, 1,728 sqft Residential on 7.00 Acres

NONE, Hythe, Alberta

7 acres, 10 minutes West of Hythe on Pavement. Large family home with 4 bedrooms, 2 full baths, a large porch and partial basement . Older farm home renovated and added onto in 2017. Home shows very well. This property is not in a subdivision. There is fencing and pens for livestock, horses and small animals. A good set of support buildings including a barn, chicken house, shed, greenhouse and sea can. There is a playground area and firepit as well. Property is nicely landscaped and has a garden spot and good drainage. This a good opportunity for a family or retirement, have your own animals and grow your own food. Suitable property for a contractor or trucker. Arrange a viewing with a Real Estate professional.

#### Interior

Interior Features See Remarks

Appliances Dryer, Refrigerator, Stove(s), Washer

Heating Forced Air, Natural Gas

Cooling None
Has Basement Yes

Basement Partial, Unfinished