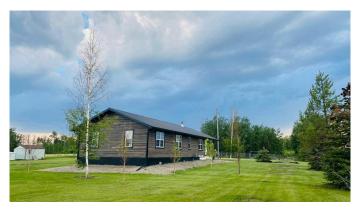

## \$420,000

4 Bedroom, 2.00 Bathroom, 1,728 sqft Residential on 7.00 Acres

NONE, Hythe, Alberta

7 acres, 10 minutes West of Hythe on Pavement. Large family home with 4 bedrooms, 2 full baths, a large porch and partial basement . Older farm home renovated and added onto in 2017. Home shows very well. This property is not in a subdivision. There is fencing and pens for livestock, horses and small animals. A good set of support buildings including a barn, chicken house, shed, greenhouse and sea can. There is a playground area and firepit as well. Property is nicely landscaped and has a garden spot and good drainage. This a good opportunity for a family or retirement, have your own animals and grow your own food. Suitable property for a contractor or trucker. Arrange a viewing with a Real Estate professional.

## **Exterior**

Exterior Features Fire Pit, Garden, Playground

Lot Description Garden, Landscaped, Lawn, Private, Many Trees

Roof Metal

Construction Wood Siding

Foundation Poured Concrete