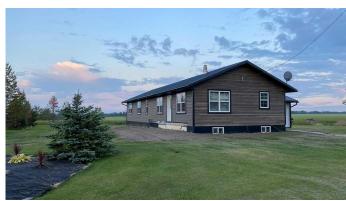

## \$420,000

4 Bedroom, 2.00 Bathroom, 1,728 sqft Residential on 7.00 Acres

NONE, Hythe, Alberta

7 acres, 10 minutes West of Hythe on Pavement. Large family home with 4 bedrooms, 2 full baths, a large porch and partial basement . Older farm home renovated and added onto in 2017. Home shows very well. This property is not in a subdivision. There is fencing and pens for livestock, horses and small animals. A good set of support buildings including a barn, chicken house, shed, greenhouse and sea can. There is a playground area and firepit as well. Property is nicely landscaped and has a garden spot and good drainage. This a good opportunity for a family or retirement, have your own animals and grow your own food. Suitable property for a contractor or trucker. Arrange a viewing with a Real Estate professional.

## **Exterior**

Exterior Features Fire Pit, Garden, Playground

Lot Description Garden, Landscaped, Lawn, Private, Many Trees

Roof Metal

Construction Wood Siding

Foundation Poured Concrete