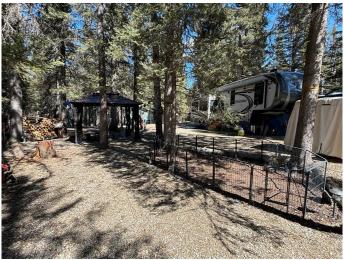

#### \$99,900

0 Bedroom, 0.00 Bathroom, Land on 0.15 Acres

Bergen Springs, Rural Mountain View County, Alberta

NEW PRICE ='s GREAT VALUE!!! Escape the stress of online bookings, weekend setup and takedown, and instead, add a touch of paradise to your life at Bergen Spring Estates. This four-season recreational community offers something for everyone, year-round. Located on a 0.15-acre lot, surrounded by trees, the property is fully serviced with annual condo fees of \$560. These fees cover snow removal, seasonal water (May to October), common area maintenance, landscaping, and clubhouse privileges. Community amenities include walking trails, a children's park, a community garden, and a picturesque pond perfect for fishing in the summer and skating in the winter. Outside the community, the nearby the town of Sundre (just 7 minutes away) offers everything you need, plus a wealth of outdoor activities such as golfing, fishing, kayaking, hiking, and more. This is an ideal location for outdoor enthusiasts or families seeking a retreat where everyone can gather and play. Call today to schedule a viewing.

# Amenities

| Amenities | Park, Playgrou     | nd, Clubhouse,   | Community        | Gardens,    | Picnic | Area, |
|-----------|--------------------|------------------|------------------|-------------|--------|-------|
|           | Recreation Roo     | n                |                  |             |        |       |
| Utilities | Electricity at Lot | Line, Natural Ga | s at Lot Line, V | Water At Lo | t Line |       |