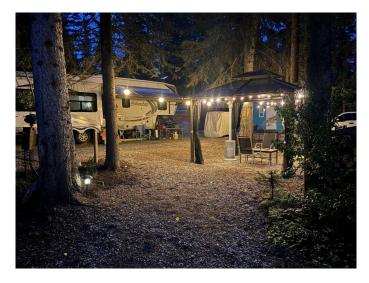

#### \$99,900

0 Bedroom, 0.00 Bathroom, Land on 0.15 Acres

Bergen Springs, Rural Mountain View County, Alberta

NEW PRICE ='s GREAT VALUE!!! Escape the stress of online bookings, weekend setup and takedown, and instead, add a touch of paradise to your life at Bergen Spring Estates. This four-season recreational community offers something for everyone, year-round. Located on a 0.15-acre lot, surrounded by trees, the property is fully serviced with annual condo fees of \$560. These fees cover snow removal, seasonal water (May to October), common area maintenance, landscaping, and clubhouse privileges. Community amenities include walking trails, a children's park, a community garden, and a picturesque pond perfect for fishing in the summer and skating in the winter. Outside the community, the nearby the town of Sundre (just 7 minutes away) offers everything you need, plus a wealth of outdoor activities such as golfing, fishing, kayaking, hiking, and more. This is an ideal location for outdoor enthusiasts or families seeking a retreat where everyone can gather and play. Call today to schedule a viewing.

# Amenities

| Amenities | Park, Playgrou     | nd, Clubhouse,   | Community        | Gardens,    | Picnic | Area, |
|-----------|--------------------|------------------|------------------|-------------|--------|-------|
|           | Recreation Roo     | n                |                  |             |        |       |
| Utilities | Electricity at Lot | Line, Natural Ga | s at Lot Line, V | Water At Lo | t Line |       |