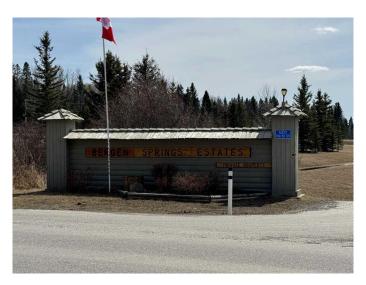

#### \$99,900

0 Bedroom, 0.00 Bathroom, Land on 0.15 Acres

Bergen Springs, Rural Mountain View County, Alberta

NEW PRICE ='s GREAT VALUE!!! Escape the stress of online bookings, weekend setup and takedown, and instead, add a touch of paradise to your life at Bergen Spring Estates. This four-season recreational community offers something for everyone, year-round. Located on a 0.15-acre lot, surrounded by trees, the property is fully serviced with annual condo fees of \$560. These fees cover snow removal, seasonal water (May to October), common area maintenance, landscaping, and clubhouse privileges. Community amenities include walking trails, a children's park, a community garden, and a picturesque pond perfect for fishing in the summer and skating in the winter. Outside the community, the nearby the town of Sundre (just 7 minutes away) offers everything you need, plus a wealth of outdoor activities such as golfing, fishing, kayaking, hiking, and more. This is an ideal location for outdoor enthusiasts or families seeking a retreat where everyone can gather and play. Call today to schedule a viewing.

# **Community Information**

| Address     | 62 Beaver Bend             |
|-------------|----------------------------|
| Subdivision | Bergen Springs             |
| City        | Rural Mountain View County |
| County      | Mountain View County       |
| Province    | Alberta                    |
| Postal Code | T0M 1X0                    |