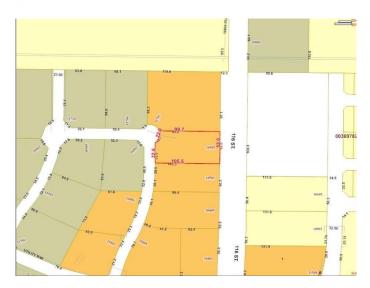

Full Municipal services available on this 1.33 Acre commercial lot that offers over 152 feet of frontage on 116 street.

Direct access to all major transportation routes. Close to Grande Prairie Regional Airport and the new Grande Prairie Regional Hospital with signalized intersections. Highest standards of development with wide roads and sidewalks. Wexford Developments offers build-to-suit options to bring any design to life for your business.

## **Community Information**

| Address     | 10505 117 Street |
|-------------|------------------|
| Subdivision | Westgate.        |
| City        | Grande Prairie   |

| County<br>Province<br>Postal Code | Grande Prairie<br>Alberta<br>T8V 8B5             |  |
|-----------------------------------|--------------------------------------------------|--|
| Amenities                         |                                                  |  |
| Utilities                         | Electricity at Lot Line, Natural Gas at Lot Line |  |
| Exterior                          |                                                  |  |
| Lot Description                   | City Lot                                         |  |
| Additional Information            |                                                  |  |
| Date Listed                       | April 9th, 2025                                  |  |
| Days on Market                    | 110                                              |  |
| Zoning                            | CA                                               |  |
| Listing Details                   |                                                  |  |