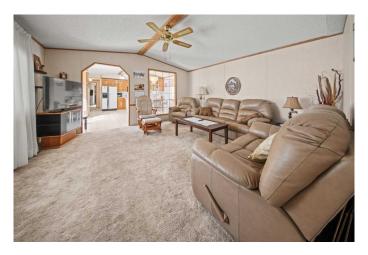

## \$199,900

3 Bedroom, 2.00 Bathroom, 1,229 sqft Mobile on 0.00 Acres

Waskasoo Estates, Rural Red Deer County, Alberta

Looking to downsize? This 3 bedroom 2 bathroom manufactured home located in the adult section of desirable Waskasoo Estates is within minutes of Costco, Starbucks, restaurants, various businesses & the south end of Red Deer. The kitchen has oak cabinets with crown moulding, pantry and vaulted ceiling. Good sized eating area with garden doors out to a massive partially covered deck. The primary bedroom is a large size with a 4 piece ensuite with a jet tub. The living Room is spacious. There are 2 more good sized bedrooms and another 4 pc bathroom. The single garage is 13'4x22'9 and there is extra room to park 3 cars outside complete with a good sized garden box and a shed for extra storage. You can also have access to the clubhouse and RV storage (first come first served basis). Deck needs a bit of TLC.

#### Interior

Interior Features Breakfast Bar, Jetted Tub, Pantry, Vaulted Ceiling(s), Walk-In Closet(s)

Appliances Dishwasher, Freezer, Garage Control(s), Microwave, Refrigerator,

Stove(s), Window Coverings