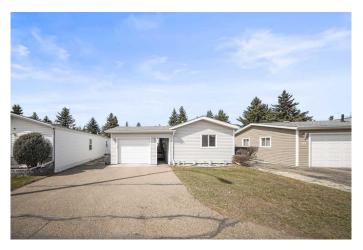

# \$199,900 - 517, 37543 England Way, Rural Red Deer County

MLS® #A2210259

## \$199,900

3 Bedroom, 2.00 Bathroom, 1,229 sqft Mobile on 0.00 Acres

Waskasoo Estates, Rural Red Deer County, Alberta

Looking to downsize? This 3 bedroom 2 bathroom manufactured home located in the adult section of desirable Waskasoo Estates is within minutes of Costco, Starbucks, restaurants, various businesses & the south end of Red Deer. The kitchen has oak cabinets with crown moulding, pantry and vaulted ceiling. Good sized eating area with garden doors out to a massive partially covered deck. The primary bedroom is a large size with a 4 piece ensuite with a jet tub. The living Room is spacious. There are 2 more good sized bedrooms and another 4 pc bathroom. The single garage is 13'4x22'9 and there is extra room to park 3 cars outside complete with a good sized garden box and a shed for extra storage. You can also have access to the clubhouse and RV storage (first come first served basis). Deck needs a bit of TLC.

Style Single Wide Mobile Home

Status Active

## **Amenities**

Parking Spaces 1

Parking Garage Door Opener, Single Garage Detached

# of Garages 1

#### **Exterior**

Exterior Features Private Yard

Roof Asphalt Shingle

Construction Vinyl Siding