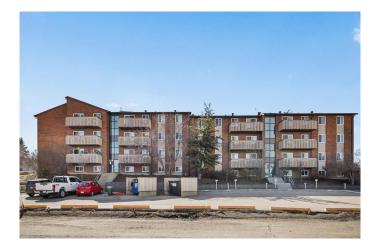

# \$235,000 - 532, 11620 Elbow Drive Sw, Calgary

MLS® #A2210253

# **Community Information**

| Address     | 532, 11620 Elbow Drive Sw |
|-------------|---------------------------|
| Subdivision | Canyon Meadows            |
| City        | Calgary                   |
| County      | Calgary                   |
| Province    | Alberta                   |
| Postal Code | T2W 3L6                   |
|             |                           |

### Exterior

| Exterior Features | Balcony                        |
|-------------------|--------------------------------|
| Construction      | Brick, Wood Frame, Wood Siding |