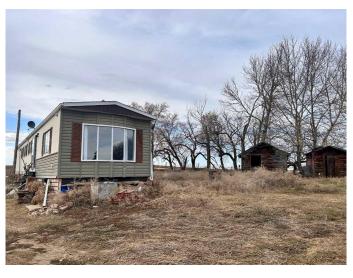

#### \$174,900

3 Bedroom, 1.00 Bathroom, 1,050 sqft Residential on 10.40 Acres

NONE, Rural Minburn No. 27, County of, Alberta

Your Country Escape Awaits – 10.4 Acres Near Innisfree. Embrace the peace and beauty of country living with this scenic 10.4-acre property just north of the Village of Innisfree. This charming acreage is full of potential and comes fully serviced with power, natural gas, water, and sewer already in place – a rare find and a huge head start for your rural dreams. The property features a comfortable, move-in-ready 3-bedroom mobile home with a cozy wood-burning fireplace in the living room and a spacious eat-in kitchen – perfect for family gatherings or quiet evenings in. The yard site offers a blank canvas for creating your ideal hobby farm, establishing a large garden, or building your dream country retreat, this property offers endless possibilities. Located minutes from Innisfree, you'll enjoy small-town amenities including a K–12 school, gas station/convenience store, postal services, and banking. Plus, you're a short drive to larger centers like Vegreville, Vermilion, and Edmonton. Don't miss this opportunity to invest in your future with a slice of Alberta countryside.

Built in 1982

**Essential Information** 

| A2210224                                        |
|-------------------------------------------------|
| \$174,900                                       |
| 3                                               |
| 1.00                                            |
| 1                                               |
| 1,050                                           |
| 10.40                                           |
| 1982                                            |
| Residential                                     |
| Detached                                        |
| Single Wide Mobile Home, Acreage with Residence |
| Active                                          |
|                                                 |

## Exterior

| Exterior Features | None                                                   |
|-------------------|--------------------------------------------------------|
| Lot Description   | Many Trees, Native Plants, Seasonal Water, Yard Lights |
| Roof              | Shingle                                                |