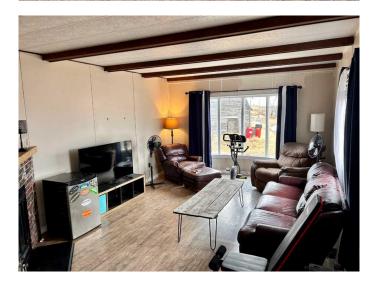

#### \$174,900

3 Bedroom, 1.00 Bathroom, 1,050 sqft Residential on 10.40 Acres

NONE, Rural Minburn No. 27, County of, Alberta

Your Country Escape Awaits – 10.4 Acres Near Innisfree. Embrace the peace and beauty of country living with this scenic 10.4-acre property just north of the Village of Innisfree. This charming acreage is full of potential and comes fully serviced with power, natural gas, water, and sewer already in place – a rare find and a huge head start for your rural dreams. The property features a comfortable, move-in-ready 3-bedroom mobile home with a cozy wood-burning fireplace in the living room and a spacious eat-in kitchen – perfect for family gatherings or quiet evenings in. The yard site offers a blank canvas for creating your ideal hobby farm, establishing a large garden, or building your dream country retreat, this property offers endless possibilities. Located minutes from Innisfree, you'll enjoy small-town amenities including a K–12 school, gas station/convenience store, postal services, and banking. Plus, you're a short drive to larger centers like Vegreville, Vermilion, and Edmonton. Don't miss this opportunity to invest in your future with a slice of Alberta countryside.

## Interior

| Interior Features | Pantry, Ceiling Fan(s)                                            |
|-------------------|-------------------------------------------------------------------|
| Appliances        | Dishwasher, Electric Stove, Microwave, Refrigerator, Washer/Dryer |
| Heating           | Forced Air, Natural Gas                                           |
| Cooling           | None                                                              |
| Fireplace         | Yes                                                               |
| # of Fireplaces   | 1                                                                 |
| Fireplaces        | Living Room, Wood Burning                                         |
| Basement          | None                                                              |