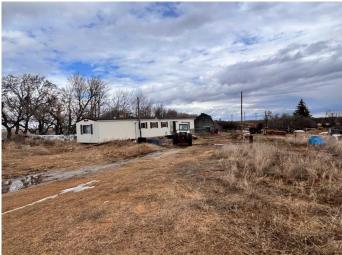

#### \$174,900

3 Bedroom, 1.00 Bathroom, 1,050 sqft Residential on 10.40 Acres

NONE, Rural Minburn No. 27, County of, Alberta

Your Country Escape Awaits – 10.4 Acres Near Innisfree. Embrace the peace and beauty of country living with this scenic 10.4-acre property just north of the Village of Innisfree. This charming acreage is full of potential and comes fully serviced with power, natural gas, water, and sewer already in place – a rare find and a huge head start for your rural dreams. The property features a comfortable, move-in-ready 3-bedroom mobile home with a cozy wood-burning fireplace in the living room and a spacious eat-in kitchen – perfect for family gatherings or quiet evenings in. The yard site offers a blank canvas for creating your ideal hobby farm, establishing a large garden, or building your dream country retreat, this property offers endless possibilities. Located minutes from Innisfree, you'll enjoy small-town amenities including a K–12 school, gas station/convenience store, postal services, and banking. Plus, you're a short drive to larger centers like Vegreville, Vermilion, and Edmonton. Don't miss this opportunity to invest in your future with a slice of Alberta countryside.

## Exterior

| Exterior Features | None                                                   |
|-------------------|--------------------------------------------------------|
| Lot Description   | Many Trees, Native Plants, Seasonal Water, Yard Lights |
| Roof              | Shingle                                                |