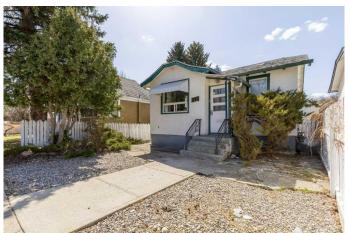

### \$210,000

3 Bedroom, 2.00 Bathroom, 687 sqft Residential on 0.10 Acres

London Road, Lethbridge, Alberta

Welcome to this 3-bedroom, 1.5 bathroom bungalow located in the desirable neighbourhood of London Road. This character-filled home features a functional layout with plenty of natural light, original details, and a cozy living area perfect for relaxing or entertaining. The kitchen offers ample cupboard space which could easily be updated to suit your style.

816 7 St S has lots of potential, and is an excellent opportunity for first-time buyers looking to get into the market or investors seeking an addition to their portfolio.

This property is close to downtown, and walking distance from Urban Grocer, Kinsmen Park and Fleetwood Bawden Elementary School. Outside, the property includes a low-maintenance yard with mature trees and space for a garden or future landscaping projects.

#### **Exterior**

Exterior Features Other

Lot Description Front Yard, Lawn Roof Asphalt Shingle

Construction Wood Frame

Foundation Poured Concrete