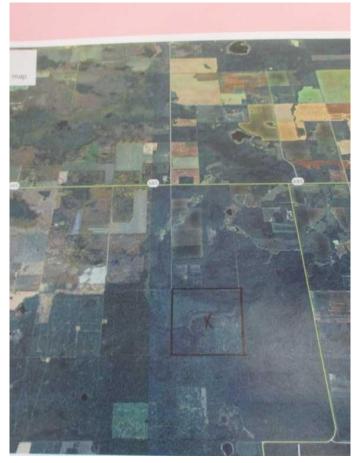

#### \$260,000

0 Bedroom, 0.00 Bathroom, Land on 161.00 Acres

NONE, Rural Clear Hills County, Alberta

161 acres of farmland! Property has been logged recently so it is ready for clearing for farmland or put your cattle in for grazing! Quarter has been fenced but needs some repair and up grades! There is a small seasonal water run that would provide water for livestock! Great location for the out door person to put your recreational cabin with lots of wildlife in the area! There will be lots of new re-growth for animals to feed on in the next few years so great for hunting!

#### **Community Information**

| Address     | Sw-16-83-2-w6            |
|-------------|--------------------------|
| Subdivision | NONE                     |
| City        | Rural Clear Hills County |
| County      | Clear Hills County       |
| Province    | Alberta                  |
| Postal Code | T0H2A0                   |