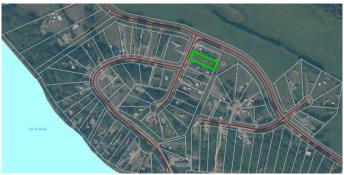

#### \$54,000

0 Bedroom, 0.00 Bathroom, Land on 0.46 Acres

NONE, Lac La Biche, Alberta

Welcome to your new lake lot! The lakeside subdivision of Golden Sands is located 15 minutes north of Lac La Biche, AB. Offering multiple boat launches, sandy beaches and quiet nights. This is a great location to build your home, cabin or camping spot! Call today for additional information.

#### **Community Information**

| Address     | 805 13321 Township  |
|-------------|---------------------|
| Subdivision | NONE                |
| City        | Lac La Biche        |
| County      | Lac La Biche County |
| Province    | Alberta             |
| Postal Code | T0A2C2              |