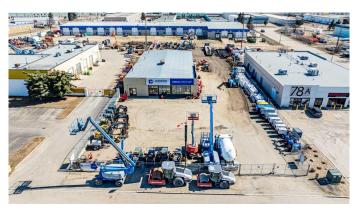

#### \$999,999

0 Bedroom, 0.00 Bathroom, Commercial on 0.00 Acres

Northlands Industrial Park, Red Deer, Alberta

Prime Industrial Investment Opportunity – North Red Deer Located on a high-traffic main corridor in the heart of North Red Deer, this large industrial shop sits on a spacious 0.8-acre lot, offering excellent visibility and easy access for commercial operations. The building features ample space for warehousing, manufacturing, or industrial service use, with plenty of yard space for parking, equipment, or future expansion. Property highlights; Lot Size: 0.8 acres â€" ideal for maneuvering large vehicles or storing materials, Established Tenancy: Currently leased to a long-term tenant with a solid lease in place â€" tenant wishes to stay; Zoning: Industrial â€" supports a variety of commercial and industrial use. Great Stable income-generating property as the existing tenant has expressed strong interest in continuing their lease, providing a stable and long-term revenue stream for investors.