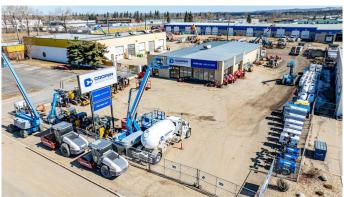

#### \$999,999

0 Bedroom, 0.00 Bathroom, Commercial on 0.00 Acres

Northlands Industrial Park, Red Deer, Alberta

Prime Industrial Investment Opportunity – North Red Deer Located on a high-traffic main corridor in the heart of North Red Deer, this large industrial shop sits on a spacious 0.8-acre lot, offering excellent visibility and easy access for commercial operations. The building features ample space for warehousing, manufacturing, or industrial service use, with plenty of yard space for parking, equipment, or future expansion. Property highlights; Lot Size: 0.8 acres â€" ideal for maneuvering large vehicles or storing materials, Established Tenancy: Currently leased to a long-term tenant with a solid lease in place â€" tenant wishes to stay; Zoning: Industrial â€" supports a variety of commercial and industrial use. Great Stable income-generating property as the existing tenant has expressed strong interest in continuing their lease, providing a stable and long-term revenue stream for investors.