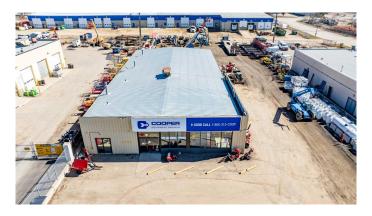

#### \$999,999

0 Bedroom, 0.00 Bathroom, Commercial on 0.00 Acres

Northlands Industrial Park, Red Deer, Alberta

Prime Industrial Investment Opportunity – North Red Deer Located on a high-traffic main corridor in the heart of North Red Deer, this large industrial shop sits on a spacious 0.8-acre lot, offering excellent visibility and easy access for commercial operations. The building features ample space for warehousing, manufacturing, or industrial service use, with plenty of yard space for parking, equipment, or future expansion. Property highlights; Lot Size: 0.8 acres â€" ideal for maneuvering large vehicles or storing materials, Established Tenancy: Currently leased to a long-term tenant with a solid lease in place â€" tenant wishes to stay; Zoning: Industrial â€" supports a variety of commercial and industrial use. Great Stable income-generating property as the existing tenant has expressed strong interest in continuing their lease, providing a stable and long-term revenue stream for investors.