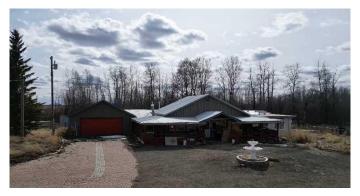

## \$130,000

2 Bedroom, 1.00 Bathroom, 1,696 sqft Residential on 9.98 Acres

NONE, Rural Birch Hills County, Alberta

This great acreage is just north of Eaglesham, it is 9.98 acres. It is fenced, with gas A power on the property. There a 32 x 69 , pole shed with 14 ft closed in on the end, and 35 x 65 wired and insulated metal arch rib shop. There is no water and sewer, but there is a cute outhouse. There is an older 14 x 68 mobile home with a huge addition, 31x24. The addition has gorgeous hardwood floors, and a pellet stove. There's a double detached garage, and a covered deck that wraps on two sides. This property will take a bit of cleanup, but can be amazing. The owners will be keeping the c cans, metals, furnishings, tools, vehicles and parts, and the wishing well.