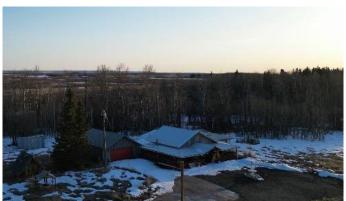

## \$130,000

2 Bedroom, 1.00 Bathroom, 1,696 sqft Residential on 9.98 Acres

NONE, Rural Birch Hills County, Alberta

This great acreage is just north of Eaglesham, it is 9.98 acres. It is fenced, with gas A power on the property. There a 32 x 69 , pole shed with 14 ft closed in on the end, and 35 x 65 wired and insulated metal arch rib shop. There is no water and sewer, but there is a cute outhouse. There is an older 14 x 68 mobile home with a huge addition, 31x24. The addition has gorgeous hardwood floors, and a pellet stove. There's a double detached garage, and a covered deck that wraps on two sides. This property will take a bit of cleanup, but can be amazing. The owners will be keeping the c cans, metals, furnishings, tools, vehicles and parts, and the wishing well.

#### **Exterior**

Exterior Features Other

Lot Description Cleared, Few Trees, Secluded

Roof Metal

Construction Wood Siding Foundation Block, Wood