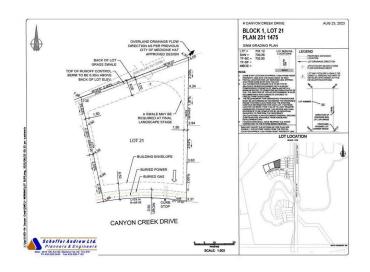

Alberta

Welcome to your perfect canvas in Canyon Creek! These ready-to-build residential lots offer up to half an acre of prime real estate, nestled in a serene and picturesque neighborhood. Imagine waking up to the tranguility of beautiful surroundings, with a stunning prairie backdrop that offers a sense of openness. The peaceful ambiance of Canyon Creek is ideal for your dream home, whether you envision a cozy retreat or an expansive estate. With ample space to create the home you've always desired, these lots provide the perfect opportunity to blend modern living with nature's charm. Embrace the potential of this exceptional property and turn your dream into reality in one of the area's most desirable locations. \*Includes surveying, plot plan, and building and development permits\*



### **Essential Information**

| MLS® #    | A2209630         |
|-----------|------------------|
| Price     | \$205,000        |
| Bathrooms | 0.00             |
| Acres     | 0.49             |
| Туре      | Land             |
| Sub-Type  | Residential Land |
| Status    | Active           |

#### **Community Information**

| Address | 8 Canyon Creek Drive Sw |
|---------|-------------------------|
|---------|-------------------------|

| Subdivision | Canyon Creek |
|-------------|--------------|
| City        | Medicine Hat |
| County      | Medicine Hat |
| Province    | Alberta      |
| Postal Code | T1B 0B2      |

## **Additional Information**

| Date Listed    | April 8th, 2025 |
|----------------|-----------------|
| Days on Market | 110             |
| Zoning         | R-LD