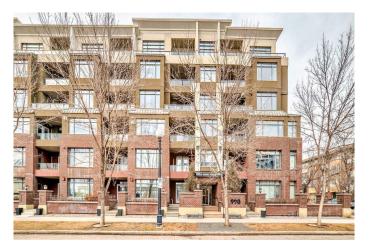

# \$568,000 - 108, 990 Centre Avenue Ne, Calgary

MLS® #A2209612

#### \$568,000

2 Bedroom, 3.00 Bathroom, 1,251 sqft Residential on 0.00 Acres

Bridgeland/Riverside, Calgary, Alberta

Welcome to unit #108 at The Pontefino in Bridgeland where stylish inner-city living meets everyday convenience. This townhome-style unit offers everything today's inner city buyer is looking for, making it an ideal choice for pet owners with its private front entrance and for those who value more privacy than a typical apartment unit provides. The main level of this home is designed for entertaining, featuring a chef-inspired kitchen with granite countertops, stainless steel appliances, a pantry, and an eating bar. There is also a cozy gas fireplace for those cold winter nights. Upstairs, the double primary bedroom layout is perfect for flexibility, complete with a dedicated seating area, and in-suite storage/laundry room. The primary bedroom comes with a 5 piece gorgeous en-suite. This unit comes with secure underground parking, an additional storage locker and just steps from Starbucks, Bridgeland Market, fine restaurants from Calgaryâ€<sup>™</sup>s former Little Italy, Una, and ice cream shops. With the C-Train, Bow River pathways, and downtown core just minutes away, the location truly offers the best of inner-city living, don't miss out, call to view today. Unit is vacant for immediate possession.

## Exterior

| Exterior Features | Private Entrance        |
|-------------------|-------------------------|
| Construction      | Concrete, Brick, Stucco |