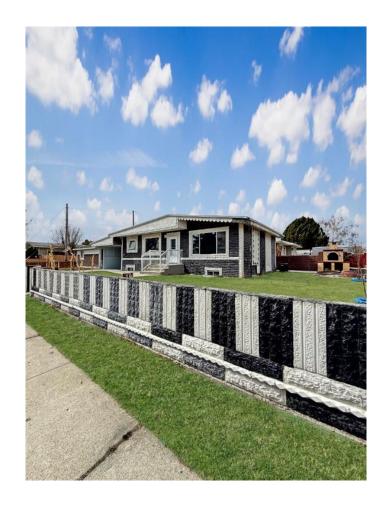

### \$499,900

6 Bedroom, 2.00 Bathroom, 1,102 sqft Residential on 0.14 Acres

Majestic Place, Lethbridge, Alberta

Welcome to this 601 25St North, This 6-bedroom non-conforming suited home is situated on a large corner lot. Offering ample space and versatility, this property features 3 bedrooms on the upper level and 3 bedrooms below, perfect for multi-generational living or future suite development. The home boasts a double detached garage and plenty of room for outdoor enjoyment. Enjoy the convenience of being located near popular amenities including shopping, dining, and entertainment, with easy access to Walmart and a variety of food places. This home is ideal for those seeking a blend of comfort, convenience, and potential for future growth. Don't miss out on this opportunity and call your favourite realtor today!

#### **Essential Information**

MLS® # A2209597 Price \$499,900

Bedrooms 6
Bathrooms 2.00
Full Baths 2

Square Footage 1,102 Acres 0.14 Year Built 1962

Type Residential Sub-Type Detached

Style Bungalow

Status Active

**Exterior** 

Exterior Features Other

Lot Description Back Lane, Back Yard, Lands

Roof Asphalt Shingle

Construction Stone

Foundation Poured Concrete

Additional Information

Date Listed April 9th, 2025