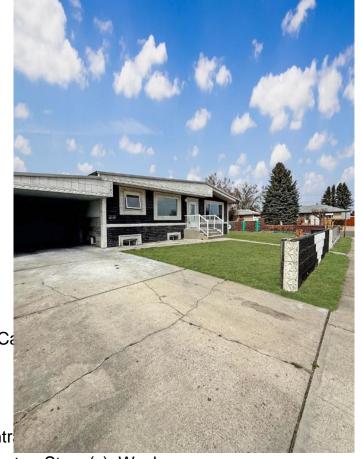

### \$499,900

6 Bedroom, 2.00 Bathroom, 1,102 sqft Residential on 0.14 Acres

Majestic Place, Lethbridge, Alberta

Welcome to this 601 25St North, This 6-bedroom non-conforming suited home is situated on a large corner lot. Offering ample space and versatility, this property features 3 bedrooms on the upper level and 3 bedrooms below, perfect for multi-generational living or future suite development. The home boasts a double detached garage and plenty of room for outdoor enjoyment. Enjoy the convenience of being located near popular amenities including shopping, dining, and entertainment, with easy access to Walmart and a variety of food places. This home is ideal for those seeking a blend of comfort, convenience, and potential for future growth. Don't miss out on this opportunity and call your favourite realtor today!

## **Community Information**

Address 601 25 Street N

Subdivision Majestic Place

City Lethbridge County Lethbridge

Province Alberta
Postal Code T1H 3V7

**Amenities** 

Parking Spaces 5

Parking Double Garage Detached, Ca

# of Garages 2

Interior

Interior Features See Remarks, Separate Entr

Appliances Dishwasher, Dryer, Refrigerator, Stove(s), Washer

Heating Forced Air Cooling Central Air

Has Basement Yes

Basement Exterior Entry, Finished, Full,