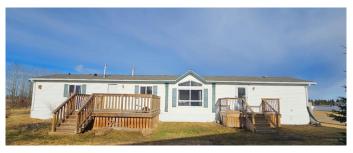

## \$159,900

3 Bedroom, 2.00 Bathroom, 1,116 sqft Mobile on 0.00 Acres

NONE, Eckville, Alberta

This 3-bedroom, 2-bath mobile home in Eckville is full of charm and functionality. Step inside to a bright and open concept layout that feels welcoming and spacious. Since being listed there has been a fresh paint job throughout, a new front door and laminate flooring installed, the decks (updated in 2019) have been stained with additional updates completed in 2019, including a new roof, flooring, carpet, and kitchen cabinets. A brand new furnace was just installed, and the fridge is only two years old! The primary bedroom offers a private 4-piece ensuite, and the home sits in a quiet community with low lot fees on a pie shaped lot, with tons of room, a 10 x 12 shed and mature trees for privacy. This property also backs onto open space with no backing neighbours and an empty lot beside adding more privacy. Whether you're a first-time buyer, investor, or looking to downsize, this is an affordable and well-maintained place to call home!