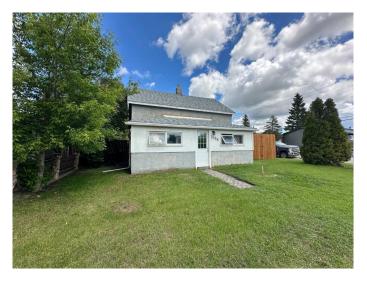

# \$224,900

3 Bedroom, 1.00 Bathroom, 1,184 sqft Residential on 0.16 Acres

Wainwright, Wainwright, Alberta

Discover the perfect blend of classic charm and modern updates in this delightful 1 1/2 storey character home! Ideally situated on a desirable comer lot in the heart of Wainwright. This 3 bedroom 1 bathroom residence offers a spacious and initing living space. Upon entering, you'll be welcomed by a large enclosed front porch with ample storage space. Inside, the home boasts a thoughtfully updated interior, featuring a sizeable kitchen with newer cabinets, countertops and sleek stainless steel appliances. The separate dining area is perfect for family meals and entertaining, while the large living room provides ample space for relaxation and gatherings. The main floor also includes a primary bedroom with a generous walk-in closet, an updated 4pc bathroom, and a conveniently placed laundry/mudroom, enhancing the home's functionality. Upstairs, you'l find 2 generously sized bedrooms, ideal for family members or a home office. Recent updates include a new hot water tank, new shingles on house & garage, new laminate flooring throughout, new interior doors and hardwood trims, ensuring comfort and efficiency. The exterior features a large backyard with a new 7 1/2 foot privacy fence, fire pit & beautiful raised garden beds, creating a serene outdoor retreat. The single detached garage offers additional convenience and storage. Located just steps from downtown, schools, and playgrounds, this home provides convenience and community living. Don't miss

#### Built in 1949

## **Exterior**

Exterior Features Fire Pit, Private Yard

Lot Description Back Lane, Back Yard, Corner Lot, Front Yard, Lawn

Roof Asphalt Shingle

Construction Wood Frame

Foundation Poured Concrete