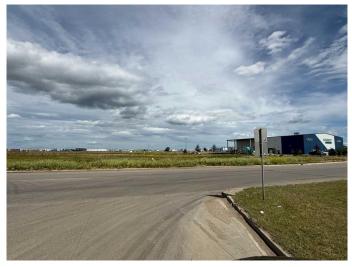

#### \$745,500

0 Bedroom, 0.00 Bathroom, Land on 2.13 Acres

Vision West Business Park, Grande Prairie, Alberta

Unlock the potential of this expansive 2.13 acre vacant commercial lot, perfectly positioned for your next development project. Located in a high-traffic area with excellent road frontage and visibility, this property offers a strategic location for retail, office space, hospitality, or other commercial ventures. The lot features easy utility access and is surrounded by a mix of established businesses. With ample space and flexibility, this site presents a rare opportunity to invest in a thriving commercial corridor.