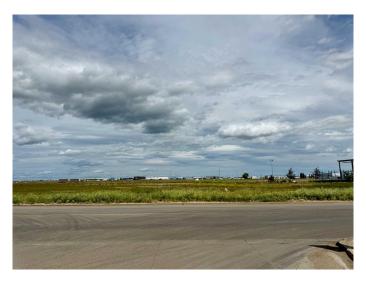

#### \$745,500

0 Bedroom, 0.00 Bathroom, Land on 2.13 Acres

Vision West Business Park, Grande Prairie, Alberta

Unlock the potential of this expansive 2.13 acre vacant commercial lot, perfectly positioned for your next development project. Located in a high-traffic area with excellent road frontage and visibility, this property offers a strategic location for retail, office space, hospitality, or other commercial ventures. The lot features easy utility access and is surrounded by a mix of established businesses. With ample space and flexibility, this site presents a rare opportunity to invest in a thriving commercial corridor.