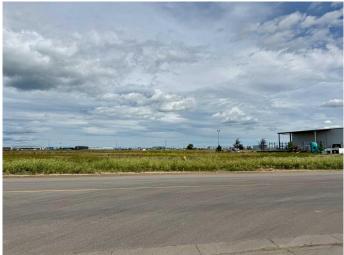

#### \$745,500

0 Bedroom, 0.00 Bathroom, Land on 2.13 Acres

Vision West Business Park, Grande Prairie, Alberta

Unlock the potential of this expansive 2.13 acre vacant commercial lot, perfectly positioned for your next development project. Located in a high-traffic area with excellent road frontage and visibility, this property offers a strategic location for retail, office space, hospitality, or other commercial ventures. The lot features easy utility access and is surrounded by a mix of established businesses. With ample space and flexibility, this site presents a rare opportunity to invest in a thriving commercial corridor.