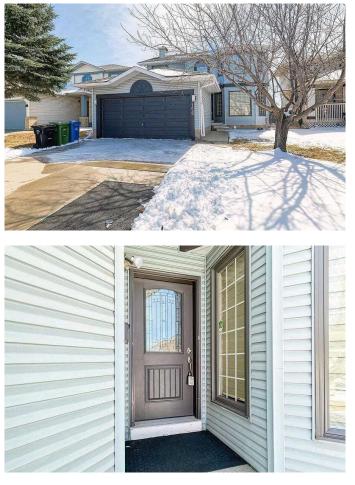

## \$724,900 - 156 Eldorado Close Ne, Calgary

MLS® #A2209161

## \$724,900

5 Bedroom, 4.00 Bathroom, 2,037 sqft Residential on 0.10 Acres

Monterey Park, Calgary, Alberta

Beautiful 2 Storey fully finished with over 2500 sq.ft, 4+1 Bedrooms, 3 1/2 Bathrooms, Central air conditioning, Newer Windows, Composite Decking. Newer 2 furnaces, Hot water tank. MAIN FLOOR- Formal Living room, Dining room, Upgraded Kitchen with all Stainless steel Appliances, Kitchen Nook area, Family room with Fire place, Laundry room and 1/2 Bathroom. UPPER FLOOR- 4 Good size Bedrooms with 2 walk-in closets, full 5 pcs Ensuite with double sinks, separate shower, jetted tub and washroom. LOWER LEVEL- Big rec room, 5th Bedroom, 3 pcs bathroom and storage room. Big back yard with Garden shed.

| Status                                                                     | Active                                                                                                                     |  |  |
|----------------------------------------------------------------------------|----------------------------------------------------------------------------------------------------------------------------|--|--|
| Community Information                                                      |                                                                                                                            |  |  |
| Address<br>Subdivision<br>City<br>County<br>Province<br>Postal Code        | 156 Eldorado Close Ne<br>Monterey Park<br>Calgary<br>Calgary<br>Alberta<br>T1Y 6T4                                         |  |  |
| Amenities                                                                  |                                                                                                                            |  |  |
| Parking Spaces<br>Parking                                                  | 4<br>Double Garage Attached, Front Drive, Garage Door Opener, Concrete<br>Driveway                                         |  |  |
| # of Garages                                                               | 2                                                                                                                          |  |  |
| Interior                                                                   |                                                                                                                            |  |  |
| Interior Features                                                          | Ceiling Fan(s), No Animal Home, Storage, Walk-In Closet(s), Central Vacuum, Granite Counters, Jetted Tub                   |  |  |
| Appliances                                                                 | Central Air Conditioner, Dishwasher, Dryer, Electric Stove, Garage Control(s), Refrigerator, Washer, Window Coverings      |  |  |
| Heating                                                                    | Forced Air, Natural Gas                                                                                                    |  |  |
| Cooling                                                                    | Central Air                                                                                                                |  |  |
| Fireplace                                                                  | Yes                                                                                                                        |  |  |
| # of Fireplaces                                                            | 1                                                                                                                          |  |  |
| Fireplaces                                                                 | Gas, Family Room, Mantle                                                                                                   |  |  |
| Has Basement                                                               | Yes                                                                                                                        |  |  |
| Basement                                                                   | Finished, Full                                                                                                             |  |  |
| Exterior                                                                   |                                                                                                                            |  |  |
| Exterior Features<br>Lot Description<br>Roof<br>Construction<br>Foundation | Other, Storage<br>Back Yard, Front Yard, Landscaped, Rectangular Lot<br>Asphalt Shingle<br>Vinyl Siding<br>Poured Concrete |  |  |
| Additional Information                                                     |                                                                                                                            |  |  |