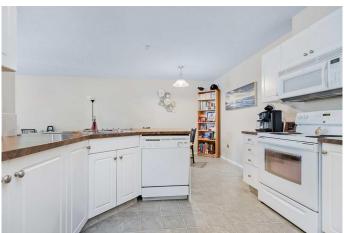

## \$199,900

2 Bedroom, 1.00 Bathroom, 856 sqft Residential on 0.02 Acres

South Hill, Red Deer, Alberta

Incredible LOCATION on RED DEER'S SOUTH HILL! Walking distance to all RED DEER'S amenities. This beautiful 2-bedroom condo features spaciousness and comfort. Open concept with generous size living and dining, functional kitchen, corner pantry and an abundance of cabinets and counter space. A four-piece bathroom, and separate laundry room with space for a freezer. Living room features a corner fireplace, and double doors that lead to your private patio. One HEATED underground parking, and additional storage. A convenient location and walking distance to Red Deer hospital or a skip hop and a jump to the COLLEGE. Ideal for students or seniors wanting to downsize. Nonsmoking, non pet owned and a gym located on the second floor. This building also has elevators.

#### Interior

Interior Features Breakfast Bar, Closet Organizers, Open Floorplan, Pantry

Appliances Dishwasher, Microwave Hood Fan, Refrigerator, Stove(s), Washer/Dryer

Heating Natural Gas, Boiler

Cooling None Fireplace Yes