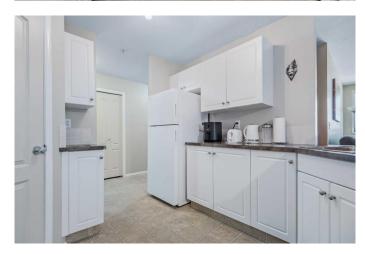

## \$199,900

2 Bedroom, 1.00 Bathroom, 856 sqft Residential on 0.02 Acres

South Hill, Red Deer, Alberta

Incredible LOCATION on RED DEER'S SOUTH HILL! Walking distance to all RED DEER'S amenities. This beautiful 2-bedroom condo features spaciousness and comfort. Open concept with generous size living and dining, functional kitchen, corner pantry and an abundance of cabinets and counter space. A four-piece bathroom, and separate laundry room with space for a freezer. Living room features a corner fireplace, and double doors that lead to your private patio. One HEATED underground parking, and additional storage. A convenient location and walking distance to Red Deer hospital or a skip hop and a jump to the COLLEGE. Ideal for students or seniors wanting to downsize. Nonsmoking, non pet owned and a gym located on the second floor. This building also has elevators.

#### Interior

Interior Features Breakfast Bar, Closet Organizers, Open Floorplan, Pantry

Appliances Dishwasher, Microwave Hood Fan, Refrigerator, Stove(s), Washer/Dryer

Heating Natural Gas, Boiler

Cooling None Fireplace Yes