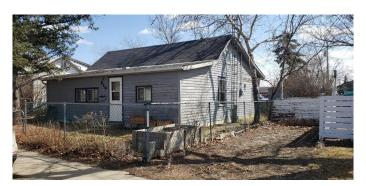

## \$129,500

2 Bedroom, 1.00 Bathroom, 1,050 sqft Residential on 0.14 Acres

NONE, Champion, Alberta

This is an older 2 Bedroom Home in Champion. The Age can not be verified. Size includes heated front Porch. Main floor has Liv. Room, Kitchen, 2 Bedrooms and Bathroom. Part Basement has recent new Furnace and Hot Water Tank (1 to 2 years ago). Full size level Lot, 50 foot frontage, with an older single Garage. Great Location. Champion is about 15 Min. from Little Bow Provincial Park and about halfway between Calgary and Lethbridge. Outdoor Swimming Pool, walkway and Campground. School K. to Grade 9. 24 hours Notice for Showings is required.

#### **Exterior**

Exterior Features Other

Lot Description Back Lane, Landscaped, Rectangular Lot

Roof Asphalt Shingle

Construction Wood Frame, Wood Siding Foundation Block, Other, See Remarks