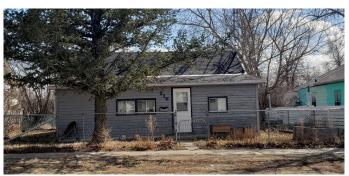

## \$129,500

2 Bedroom, 1.00 Bathroom, 1,050 sqft Residential on 0.14 Acres

NONE, Champion, Alberta

This is an older 2 Bedroom Home in Champion. The Age can not be verified. Size includes heated front Porch. Main floor has Liv. Room, Kitchen, 2 Bedrooms and Bathroom. Part Basement has recent new Furnace and Hot Water Tank (1 to 2 years ago). Full size level Lot, 50 foot frontage, with an older single Garage. Great Location. Champion is about 15 Min. from Little Bow Provincial Park and about halfway between Calgary and Lethbridge. Outdoor Swimming Pool, walkway and Campground. School K. to Grade 9. 24 hours Notice for Showings is required.

#### **Exterior**

Exterior Features Other

Lot Description Back Lane, Landscaped, Rectangular Lot

Roof Asphalt Shingle

Construction Wood Frame, Wood Siding Foundation Block, Other, See Remarks