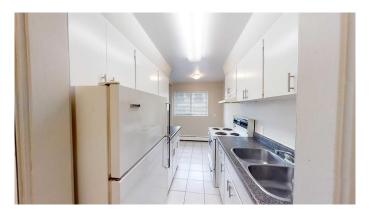

## \$1,159

1 Bedroom, 1.00 Bathroom, 610 sqft Rental on 0.00 Acres

VLA Montrose, Grande Prairie, Alberta

1 bed unit in Montrose Apartments! Conveniently located 1 bed 1 bath apartment. Unit features entry closet, storage room/pantry, and newer vinyl plank floors. Private balcony, good sized room and 4 piece bathroom. The building features keyless fob entry, door buzzer, security cameras and security patrols. Onsite coin laundry. Rent includes water and heat and 1 parking stall. \*Small Pet Friendly with \$50/mo pet fee\* Application required prior to viewing. Enjoy the perks of living in this central location. Close to Muskoseepi Park and walking distance to the public library. Close to four schools and public transportation. Renter will enjoy the convenience of a central location with restaurants and local shopping close by.

Interior

Appliances Oven, Range Hood, Refrigerator, Stove(s)

**Exterior** 

Roof Asphalt Shingle

**Additional Information** 

Date Listed April 4th, 2025

Days on Market 33

**Listing Details** 