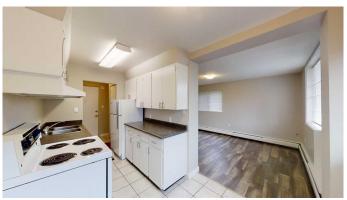

## \$1,159

1 Bedroom, 1.00 Bathroom, 610 sqft Rental on 0.00 Acres

VLA Montrose, Grande Prairie, Alberta

1 bed unit in Montrose Apartments! Conveniently located 1 bed 1 bath apartment. Unit features entry closet, storage room/pantry, and newer vinyl plank floors. Private balcony, good sized room and 4 piece bathroom. The building features keyless fob entry, door buzzer, security cameras and security patrols. Onsite coin laundry. Rent includes water and heat and 1 parking stall. \*Small Pet Friendly with \$50/mo pet fee\* Application required prior to viewing. Enjoy the perks of living in this central location. Close to Muskoseepi Park and walking distance to the public library. Close to four schools and public transportation. Renter will enjoy the convenience of a central location with restaurants and local shopping close by.

Interior

Appliances Oven, Range Hood, Refrigerator, Stove(s)

**Exterior** 

Roof Asphalt Shingle

**Additional Information** 

Date Listed April 4th, 2025

Days on Market 33

**Listing Details** 