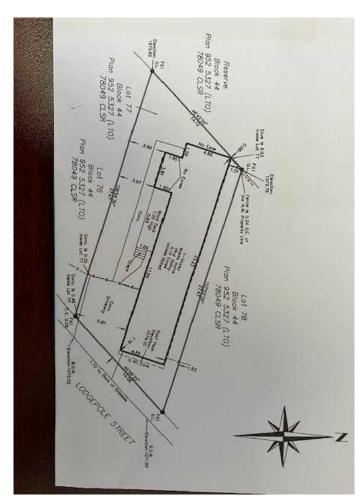

### \$379,000

0 Bedroom, 0.00 Bathroom, Land on 0.08 Acres

Jasper, Jasper, Alberta

Build your dream home on this vacant lot across from Snapes Hill and backed onto green space. Parks will need to receive the 'Certification of Completion" in order to give consent for lease transfer.

## **Community Information**

Address 1016 Lodgepole Street

Subdivision Jasper City Jasper

County Jasper, Municipality

Province Alberta
Postal Code T0E 1E0