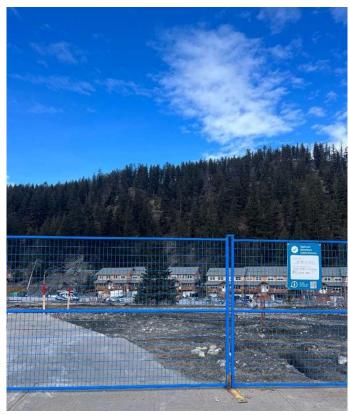

### \$379,000

0 Bedroom, 0.00 Bathroom, Land on 0.08 Acres

Jasper, Jasper, Alberta

Build your dream home on this vacant lot across from Snapes Hill and backed onto green space. Parks will need to receive the 'Certification of Completion" in order to give consent for lease transfer.