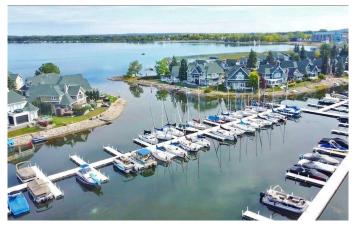

### \$929,900

3 Bedroom, 3.00 Bathroom, 1,622 sqft Residential on 0.11 Acres

Marina Bay, Sylvan Lake, Alberta

Situated in the heart of beautiful Marina Bay, this stunning lakefront home offers a lifestyle you will soon realize is loaded with goodness. Imagine waking up each morning to the gentle sound of the water, the sun casting a golden hue over the serene lake. This is not just a house, this is your place to call "HOME". As you step inside, you are greeted by an open concept living space that immediately offers views to the water from the floor to ceiling windows that face the lake. The home features a gourmet kitchen with sit up eating island and plenty of working space and cabinets. Sun filled dining area offering front row seats to the endless outdoor canvas of the changing seasons. Elegant living room complete with cozy fireplace completes this open concept living space, so great for entertaining family and friends. There is also a 2pc bath and laundry on this level. The upper floor boasts 3 bedrooms and a 4pc bath. The large primary bedroom has a 3pc ensuite and walk in closet. Outside you will love the deck overlooking the lake, double attached garage, and nicely landscaped yard. Avid boater? Fishing enthusiast? Winter outdoor activity lover? Everything is right out your back door. As a resident, you have access to the clubhouse with a hub of activities to enjoy and get to know your neighbors. All the comforts of home, all the vibrance of lake front living. Such a great location, easy walking access to 18 hole golf course, downtown, lots of shopping and dining. Clubhouse for residents to use,

host a family gathering overlooking sailboats and sunsets.

#### **Amenities**

Amenities Boating, Clubhouse, Racquet Courts, Storage

Parking Spaces 4

Parking Double Garage Attached

# of Garages 2
Is Waterfront Yes