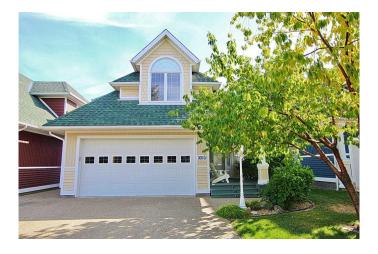

### \$929,900

3 Bedroom, 3.00 Bathroom, 1,622 sqft Residential on 0.11 Acres

Marina Bay, Sylvan Lake, Alberta

Situated in the heart of beautiful Marina Bay, this stunning lakefront home offers a lifestyle you will soon realize is loaded with goodness. Imagine waking up each morning to the gentle sound of the water, the sun casting a golden hue over the serene lake. This is not just a house, this is your place to call "HOME". As you step inside, you are greeted by an open concept living space that immediately offers views to the water from the floor to ceiling windows that face the lake. The home features a gourmet kitchen with sit up eating island and plenty of working space and cabinets. Sun filled dining area offering front row seats to the endless outdoor canvas of the changing seasons. Elegant living room complete with cozy fireplace completes this open concept living space, so great for entertaining family and friends. There is also a 2pc bath and laundry on this level. The upper floor boasts 3 bedrooms and a 4pc bath. The large primary bedroom has a 3pc ensuite and walk in closet. Outside you will love the deck overlooking the lake, double attached garage, and nicely landscaped yard. Avid boater? Fishing enthusiast? Winter outdoor activity lover? Everything is right out your back door. As a resident, you have access to the clubhouse with a hub of activities to enjoy and get to know your neighbors. All the comforts of home, all the vibrance of lake front living. Such a great location, easy walking access to 18 hole golf course, downtown, lots of shopping and dining. Clubhouse for residents to use,

#### Built in 1998