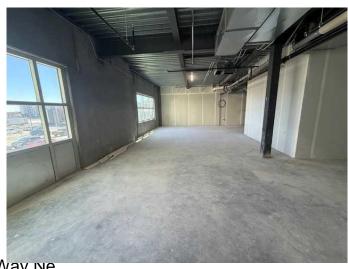

## \$514,250

0 Bedroom, 0.00 Bathroom, Commercial on 0.00 Acres

Redstone, Calgary, Alberta

Brand new office space (1100 +/- sqft) on 2nd floor, is available for sale in Brand new shopping centre in Redstone community. Its a mixed use shopping centre with main floor commercial with anchor tenants like Dollarama and grocery store Sanjha Punjab, medical, dental pharmacy and many restaurant more and 50 plus apartments....Exclusive underground heated parking for all the owners. Very ideal for law office, accounting, real estate office, mortgage office etc.